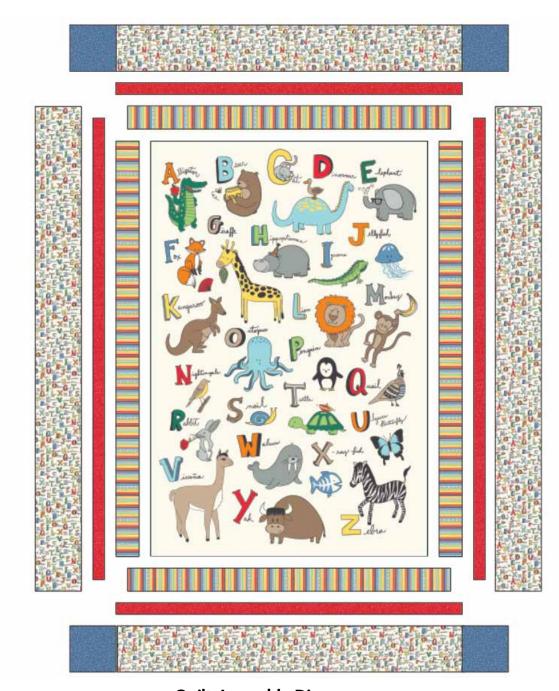

#### MAKING THE QUILT

- **1.** Sew **D** 2-1/2" x 36-1/2" strips to opposite sides of the **A** panel. Sew **D** 2-1/2" x 28-1/2" strips to to the top and bottom.
- **2.** Sew **E** 1-1/2"  $\times$  40-1/2" strips to opposite sides of the quilt center. Sew **E** 1-1/2"  $\times$  30-1/2" strips to to the top and bottom.
- 3. Sew B 4-1/2" x 42-1/2" strips to opposite sides of the quilt center.
- **4.** Sew **C** 4-1/2" squares to both ends of (1) **B** 4-1/2"  $\times$  30-1/2" strip. Make (2). Sew to the top and bottom of the quilt center.

# **Animal Friends**

**Quilt Assembly Diagram** 