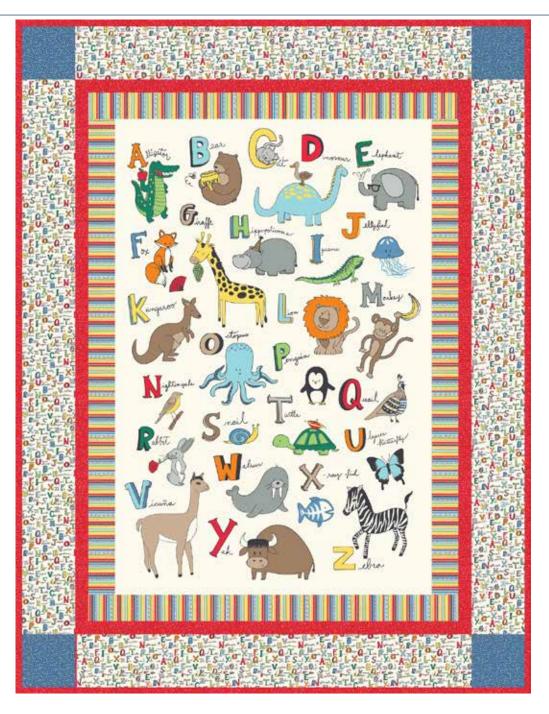

## **Animal Friends**

designed by Lisa Swenson Ruble featuring the A to Zoo collection by Whistler Studios  $$_{\mbox{\scriptsize SIZE:}}\mbox{ }38''\times50''$ 

FREE PROJECT

THIS IS A DIGITAL REPRESENTATION OF THE QUILT TOP, FABRIC MAY VARY.

### **Animal Friends**

**Cutting Notes:** Mark and store your pieces according to the sections they have been assigned to, as this will make it much easier when you start piecing. Be sure to read the entire pattern before you begin.

| KEY | FABRIC                                                                                                                                                                                                                                                                                                                                                                                                                                                                                                                                                                                                                                                                                                                                                                                                                                                                                                                                                                                                                                                                                                                                                                                                                                                                                                                                                                                                                                                                                                                                                                                                                                                                                                                                                                                                                                                                                                                                                                                                                                                                                                                        | SKU      | YD         | CUTTING INSTRUCTIONS                                                                                                                       |
|-----|-------------------------------------------------------------------------------------------------------------------------------------------------------------------------------------------------------------------------------------------------------------------------------------------------------------------------------------------------------------------------------------------------------------------------------------------------------------------------------------------------------------------------------------------------------------------------------------------------------------------------------------------------------------------------------------------------------------------------------------------------------------------------------------------------------------------------------------------------------------------------------------------------------------------------------------------------------------------------------------------------------------------------------------------------------------------------------------------------------------------------------------------------------------------------------------------------------------------------------------------------------------------------------------------------------------------------------------------------------------------------------------------------------------------------------------------------------------------------------------------------------------------------------------------------------------------------------------------------------------------------------------------------------------------------------------------------------------------------------------------------------------------------------------------------------------------------------------------------------------------------------------------------------------------------------------------------------------------------------------------------------------------------------------------------------------------------------------------------------------------------------|----------|------------|--------------------------------------------------------------------------------------------------------------------------------------------|
| Α   |                                                                                                                                                                                                                                                                                                                                                                                                                                                                                                                                                                                                                                                                                                                                                                                                                                                                                                                                                                                                                                                                                                                                                                                                                                                                                                                                                                                                                                                                                                                                                                                                                                                                                                                                                                                                                                                                                                                                                                                                                                                                                                                               | 52211P-1 | 1<br>panel | Trim to measure 24-1/2" x 36-1/2".                                                                                                         |
| В   | YOS ENT N SEED OF THE SEED OF | 52213-1  | 1-1/4      | (2) 4-1/2" x 42-1/2" lengthwise strips.<br>From remainder, (2) 4-1/2" x 30-1/2" widthwise<br>strips.                                       |
| С   |                                                                                                                                                                                                                                                                                                                                                                                                                                                                                                                                                                                                                                                                                                                                                                                                                                                                                                                                                                                                                                                                                                                                                                                                                                                                                                                                                                                                                                                                                                                                                                                                                                                                                                                                                                                                                                                                                                                                                                                                                                                                                                                               | 52215-4  | 1/4        | (1) 4-1/2" x WOF strip.<br>Subcut (4) 4-1/2" squares.                                                                                      |
| D   | ***************************************                                                                                                                                                                                                                                                                                                                                                                                                                                                                                                                                                                                                                                                                                                                                                                                                                                                                                                                                                                                                                                                                                                                                                                                                                                                                                                                                                                                                                                                                                                                                                                                                                                                                                                                                                                                                                                                                                                                                                                                                                                                                                       | 52216-X  | 3/8        | (4) 2-1/2" x WOF strips.<br>Subcut (2) 2-1/2" x 36-1/2" strips and (2)<br>2-1/2" x 28-1/2" strips.                                         |
| E   |                                                                                                                                                                                                                                                                                                                                                                                                                                                                                                                                                                                                                                                                                                                                                                                                                                                                                                                                                                                                                                                                                                                                                                                                                                                                                                                                                                                                                                                                                                                                                                                                                                                                                                                                                                                                                                                                                                                                                                                                                                                                                                                               | 50087-68 | 2/3        | (5) 2-1/2" x WOF strips for binding.<br>(4) 1-1/2" x WOF strips.<br>Subcut (2) 1-1/2" x 40-1/2" strips and (2)<br>1-1/2" x 30-1/2" strips. |
|     |                                                                                                                                                                                                                                                                                                                                                                                                                                                                                                                                                                                                                                                                                                                                                                                                                                                                                                                                                                                                                                                                                                                                                                                                                                                                                                                                                                                                                                                                                                                                                                                                                                                                                                                                                                                                                                                                                                                                                                                                                                                                                                                               | Backing  | 1-1/2      | 42" x 54" piece of batting                                                                                                                 |