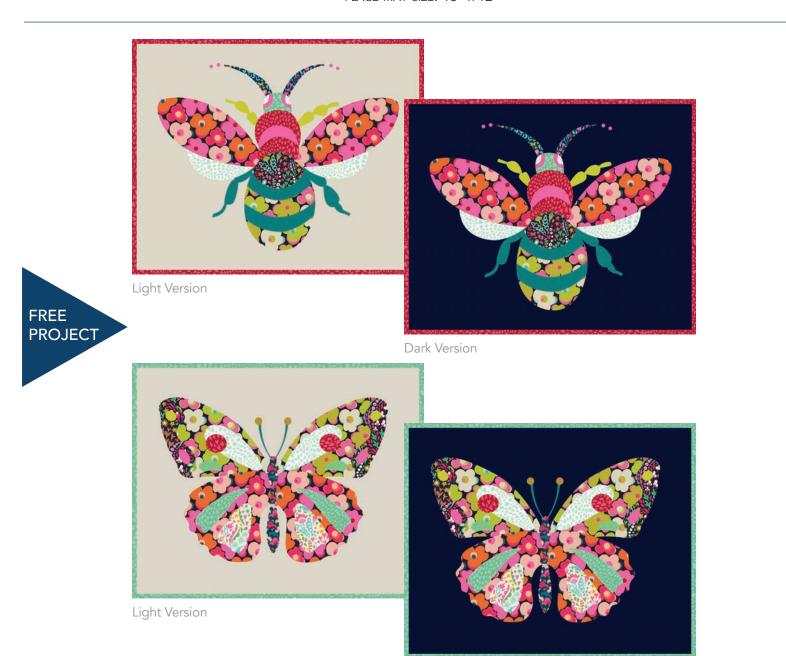

designed by Sally Kelly featuring the Eden fabric collection by Sally Kelly PLACE MAT SIZE: 15" x 12"

Dark Version

THIS IS A DIGITAL REPRESENTATION OF THE PLACE MAT TOPS, FABRIC MAY VARY.

PLEASE NOTE: BEFORE MAKING YOUR PROJECT, CHECK FOR ANY PATTERN UPDATES AT WINDHAMFABRICS.COM'S FREE PROJECTS SECTION.

### windhamfabrics.com Bee & Butterfly Placemats