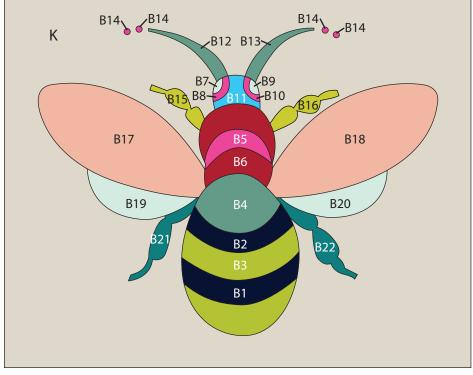

#### Note: Yardages below are for a single place mat.

| KEY | FABRIC | SKU                                          | YD         | CUTTING INSTRUCTIONS                                                                                               |
|-----|--------|----------------------------------------------|------------|--------------------------------------------------------------------------------------------------------------------|
| Α   |        | 52809-2<br>dark blue                         | Fat<br>1/8 | • See instructions to cut (1) <b>B12</b> piece and (1) <b>B13</b> piece.                                           |
| В   |        | 52813-14<br>light green                      | Fat<br>1/8 | <ul> <li>See instructions to cut (1) B7 piece, (1) B9 piece, (1) B19 piece and (1) B20 piece.</li> </ul>           |
| С   |        | 52809-3<br>midnight                          | Fat<br>1/8 | • See instructions to cut (1) <b>B4</b> piece.                                                                     |
| D   |        | 51583-8<br>azalea                            | Fat<br>1/8 | • See instructions to cut (1) <b>B5</b> piece, (1) <b>B8</b> piece, (1) <b>B10</b> piece and (4) <b>B14</b> piece. |
| Е   |        | 52810-10<br>chartreuse                       | Fat<br>1/8 | • See instructions to cut (1) <b>B1</b> piece.                                                                     |
| F   |        | 51583-19<br>china blue                       | Fat<br>1/8 | <ul> <li>See instructions to cut (1) B2 piece, (1) B3 piece,</li> <li>(1) B21 piece and (1) B22 piece.</li> </ul>  |
| G   |        | 52813-13<br>green                            | Fat<br>1/8 | • See instructions to cut (1) <b>B11</b> piece.                                                                    |
| н   |        | 51583-27<br>avocado                          | Fat<br>1/8 | • See instructions to cut (1) <b>B15</b> piece and (1) <b>B16</b> piece.                                           |
| I   |        | 52810-5<br>pink                              | Fat<br>1/4 | • See instructions to cut (1) <b>B17</b> piece and (1) <b>B18</b> piece.                                           |
| J   |        | 52813-8<br>red                               | 3/8        | <ul> <li>See instructions to cut (1) B6 piece.</li> <li>(2) 2-1/2" x WOF strips for the binding.</li> </ul>        |
| к   |        | 51583-14<br>night sky<br>(for dark placemat) | Fat<br>1/4 | • See instructions to cut (1) 15-1/2" x 12-1/2" strip.                                                             |
| к   |        | 51583-49<br>pearl<br>(for light placemat)    | Fat<br>1/4 | • See instructions to cut (1) 15-1/2" x 12-1/2" strip.                                                             |
|     |        | Backing                                      | Fat<br>1/4 | • (1) 19" x 16" square.                                                                                            |
|     |        |                                              |            | Batting 19" x 16"                                                                                                  |

**2.** Press each template onto the wrong side of the fabrics as listed on the templates. Cut out each template on the drawn lines.

**3.** Refer to **Figure 1** to arrange and press the assorted Bee pieces onto the **K** 15-1/2" x 12-1/2" background (of your choosing).

**4.** Finish the raw edges of each shape with a decorative stitch such as a buttonhole or satin stitch to complete the Bee placemat top.

**5.** Repeat **Steps 1-4** and refer to **Figure 2** to make (1) Butterfly placemat top using (1) **N** 15-1/2" x 12-1/2" background strip (of your choosing).