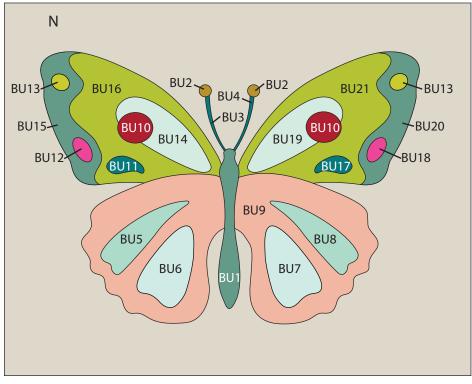

### windhamfabrics.com **Bee & Butterfly Placemats**

| BUTT | ERFLY PL | ACE MAT                 |            | Note: Yardages below are for a single place mat.                                                                               |
|------|----------|-------------------------|------------|--------------------------------------------------------------------------------------------------------------------------------|
| KEY  | FABRIC   | SKU                     | YD         | CUTTING INSTRUCTIONS                                                                                                           |
| Α    |          | 52807-5<br>pink         | Fat<br>1/8 | • See instructions to cut (1) <b>BU1</b> piece.                                                                                |
| В    |          | 52813-14<br>light green | Fat<br>1/8 | • See instructions to cut (1) <b>BU14</b> piece and (1) <b>BU19</b> piece.                                                     |
| С    |          | 52809-1<br>cream        | Fat<br>1/8 | • See instructions to cut (1) <b>BU6</b> piece and (1) <b>BU7</b> piece.                                                       |
| D    |          | 51583-8<br>azalea       | Fat<br>1/8 | • See instructions to cut (1) <b>BU12</b> piece and (1) <b>BU18</b> piece.                                                     |
| Е    |          | 52809-3<br>midnight     | Fat<br>1/8 | • See instructions to cut (1) <b>BU15</b> piece and (1) <b>BU20</b> piece.                                                     |
| F    |          | 51583-25<br>minty       | Fat<br>1/8 | • See instructions to cut (1) <b>BU11</b> piece and (1) <b>BU17</b> piece.                                                     |
| G    |          | 52813-8<br>red          | Fat<br>1/8 | • See instructions to cut (2) <b>BU10</b> pieces.                                                                              |
| н    |          | 51583-27<br>avocado     | Fat<br>1/8 | • See instructions to cut (2) <b>BU13</b> pieces.                                                                              |
| I    |          | 52813-13<br>green       | 3/8        | <ul> <li>See instructions to cut (1) BU5 piece and (1) BU8 piece.</li> <li>(2) 2-1/2" x WOF strips for the binding.</li> </ul> |
| J    |          | 52810-5<br>pink         | Fat<br>1/4 | • See instructions to cut (1) <b>BU9</b> piece.                                                                                |
| К    |          | 52810-10<br>chartreuse  | Fat<br>1/4 | • See instructions to cut (1) <b>BU16</b> piece and (1) <b>BU21</b> piece.                                                     |
| L    |          | 51583-26<br>turmeric    | 1/8        | • See instructions to cut (2) <b>BU2</b> pieces.                                                                               |
| Μ    |          | 51583-19<br>china blue  | 1/8        | See instructions to cut (1) <b>BU3</b> piece and (1) <b>BU4</b> piece.                                                         |

#### **BUTTERFLY PLACE MAT - Continued**

Note: Yardages below are for a single place mat.

| KEY | FABRIC | SKU                                          | YD         | CUTTING INSTRUCTIONS                                   |
|-----|--------|----------------------------------------------|------------|--------------------------------------------------------|
| N   |        | 51583-14<br>night sky<br>(for dark placemat) | Fat<br>1/4 | • See instructions to cut (1) 15-1/2" x 12-1/2" strip. |
| N   |        | 51583-49<br>pearl<br>(for light placemat)    | Fat<br>1/4 | • See instructions to cut (1) 15-1/2" x 12-1/2" strip. |
|     |        | Backing                                      | Fat<br>1/4 | • (1) 19" x 16" square.                                |
|     |        |                                              |            | Batting 19" x 16"                                      |

**4.** Finish the raw edges of each shape with a decorative stitch such as a buttonhole or satin stitch to complete the Bee placemat top.

**5.** Repeat **Steps 1-4** and refer to **Figure 2** to make (1) Butterfly placemat top using (1) **N** 15-1/2" x 12-1/2" background strip (of your choosing).