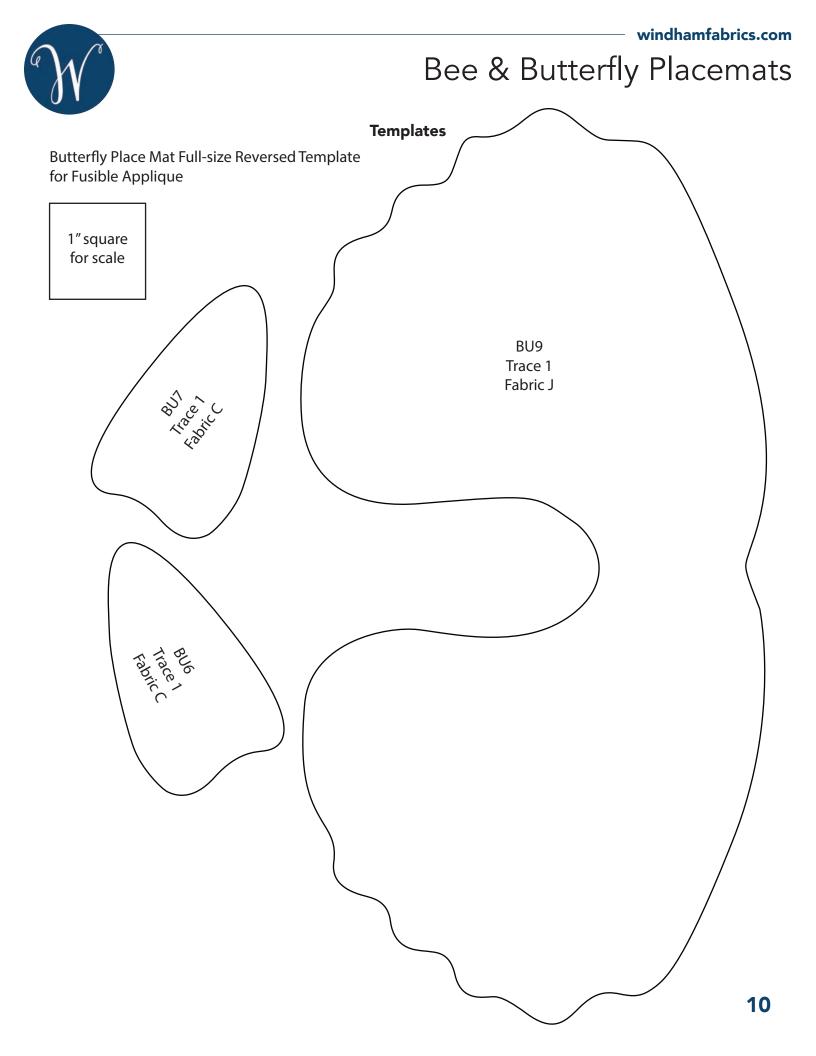

### windhamfabrics.com **Bee & Butterfly Placemats**

| BUTT | ERFLY PL | ACE MAT                 |            | Note: Yardages below are for a single place mat.                                                                               |
|------|----------|-------------------------|------------|--------------------------------------------------------------------------------------------------------------------------------|
| KEY  | FABRIC   | SKU                     | YD         | CUTTING INSTRUCTIONS                                                                                                           |
| Α    |          | 52807-5<br>pink         | Fat<br>1/8 | • See instructions to cut (1) <b>BU1</b> piece.                                                                                |
| В    |          | 52813-14<br>light green | Fat<br>1/8 | • See instructions to cut (1) <b>BU14</b> piece and (1) <b>BU19</b> piece.                                                     |
| С    |          | 52809-1<br>cream        | Fat<br>1/8 | • See instructions to cut (1) <b>BU6</b> piece and (1) <b>BU7</b> piece.                                                       |
| D    |          | 51583-8<br>azalea       | Fat<br>1/8 | • See instructions to cut (1) <b>BU12</b> piece and (1) <b>BU18</b> piece.                                                     |
| Е    |          | 52809-3<br>midnight     | Fat<br>1/8 | • See instructions to cut (1) <b>BU15</b> piece and (1) <b>BU20</b> piece.                                                     |
| F    |          | 51583-25<br>minty       | Fat<br>1/8 | • See instructions to cut (1) <b>BU11</b> piece and (1) <b>BU17</b> piece.                                                     |
| G    |          | 52813-8<br>red          | Fat<br>1/8 | • See instructions to cut (2) <b>BU10</b> pieces.                                                                              |
| н    |          | 51583-27<br>avocado     | Fat<br>1/8 | • See instructions to cut (2) <b>BU13</b> pieces.                                                                              |
| I    |          | 52813-13<br>green       | 3/8        | <ul> <li>See instructions to cut (1) BU5 piece and (1) BU8 piece.</li> <li>(2) 2-1/2" x WOF strips for the binding.</li> </ul> |
| J    |          | 52810-5<br>pink         | Fat<br>1/4 | • See instructions to cut (1) <b>BU9</b> piece.                                                                                |
| К    |          | 52810-10<br>chartreuse  | Fat<br>1/4 | • See instructions to cut (1) <b>BU16</b> piece and (1) <b>BU21</b> piece.                                                     |
| L    |          | 51583-26<br>turmeric    | 1/8        | • See instructions to cut (2) <b>BU2</b> pieces.                                                                               |
| Μ    |          | 51583-19<br>china blue  | 1/8        | See instructions to cut (1) <b>BU3</b> piece and (1) <b>BU4</b> piece.                                                         |

#### Placemat Top Assembly

(Refer to the Placemat Layouts in Figures 1-2 on Page 5 while assembling the place mat tops.)

**1.** Following the manufacturer's instructions, trace the listed number of each template onto the paper side of the fusible web. Roughly cut out each template about 1/8" outside the drawn lines.

**2.** Press each template onto the wrong side of the fabrics as listed on the templates. Cut out each template on the drawn lines.

**3.** Refer to **Figure 1** to arrange and press the assorted Bee pieces onto the **K** 15-1/2" x 12-1/2" background (of your choosing).

#### Templates

Butterfly Place Mat Full-size Reversed Template for Fusible Applique