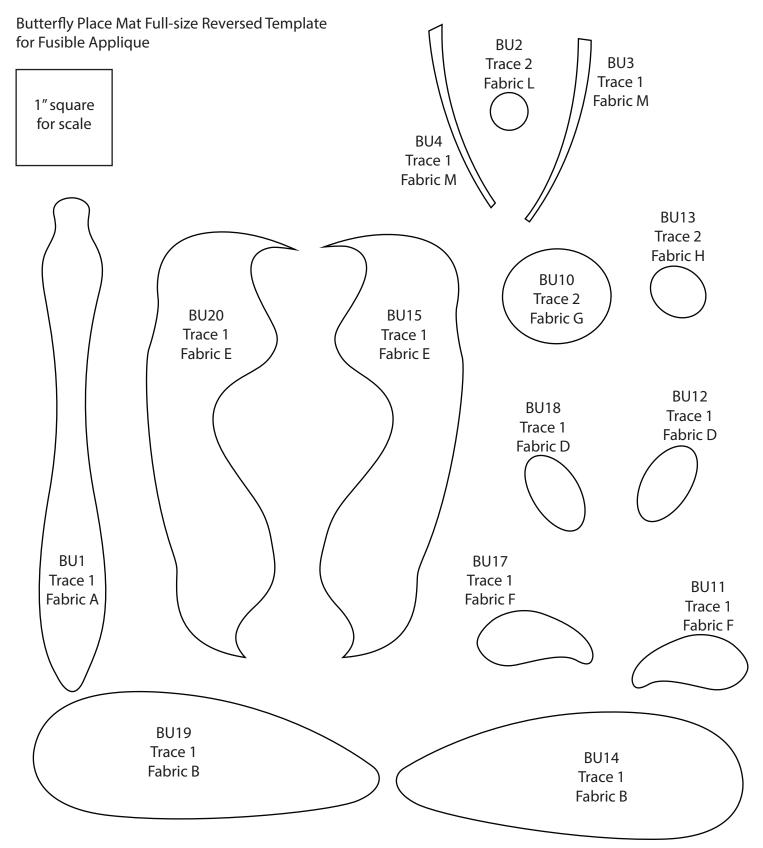

### windhamfabrics.com **Bee & Butterfly Placemats**

| BUTT | ERFLY PL | ACE MAT                 |            | Note: Yardages below are for a single place mat.                                                                               |
|------|----------|-------------------------|------------|--------------------------------------------------------------------------------------------------------------------------------|
| KEY  | FABRIC   | SKU                     | YD         | CUTTING INSTRUCTIONS                                                                                                           |
| Α    |          | 52807-5<br>pink         | Fat<br>1/8 | • See instructions to cut (1) <b>BU1</b> piece.                                                                                |
| В    |          | 52813-14<br>light green | Fat<br>1/8 | • See instructions to cut (1) <b>BU14</b> piece and (1) <b>BU19</b> piece.                                                     |
| С    |          | 52809-1<br>cream        | Fat<br>1/8 | • See instructions to cut (1) <b>BU6</b> piece and (1) <b>BU7</b> piece.                                                       |
| D    |          | 51583-8<br>azalea       | Fat<br>1/8 | • See instructions to cut (1) <b>BU12</b> piece and (1) <b>BU18</b> piece.                                                     |
| Е    |          | 52809-3<br>midnight     | Fat<br>1/8 | • See instructions to cut (1) <b>BU15</b> piece and (1) <b>BU20</b> piece.                                                     |
| F    |          | 51583-25<br>minty       | Fat<br>1/8 | • See instructions to cut (1) <b>BU11</b> piece and (1) <b>BU17</b> piece.                                                     |
| G    |          | 52813-8<br>red          | Fat<br>1/8 | • See instructions to cut (2) <b>BU10</b> pieces.                                                                              |
| н    |          | 51583-27<br>avocado     | Fat<br>1/8 | • See instructions to cut (2) <b>BU13</b> pieces.                                                                              |
| I    |          | 52813-13<br>green       | 3/8        | <ul> <li>See instructions to cut (1) BU5 piece and (1) BU8 piece.</li> <li>(2) 2-1/2" x WOF strips for the binding.</li> </ul> |
| J    |          | 52810-5<br>pink         | Fat<br>1/4 | • See instructions to cut (1) <b>BU9</b> piece.                                                                                |
| К    |          | 52810-10<br>chartreuse  | Fat<br>1/4 | • See instructions to cut (1) <b>BU16</b> piece and (1) <b>BU21</b> piece.                                                     |
| L    |          | 51583-26<br>turmeric    | 1/8        | • See instructions to cut (2) <b>BU2</b> pieces.                                                                               |
| Μ    |          | 51583-19<br>china blue  | 1/8        | See instructions to cut (1) <b>BU3</b> piece and (1) <b>BU4</b> piece.                                                         |

#### Placemat Top Assembly

(Refer to the Placemat Layouts in Figures 1-2 on Page 5 while assembling the place mat tops.)

**1.** Following the manufacturer's instructions, trace the listed number of each template onto the paper side of the fusible web. Roughly cut out each template about 1/8" outside the drawn lines.

**2.** Press each template onto the wrong side of the fabrics as listed on the templates. Cut out each template on the drawn lines.

**3.** Refer to **Figure 1** to arrange and press the assorted Bee pieces onto the **K** 15-1/2" x 12-1/2" background (of your choosing).

#### Templates