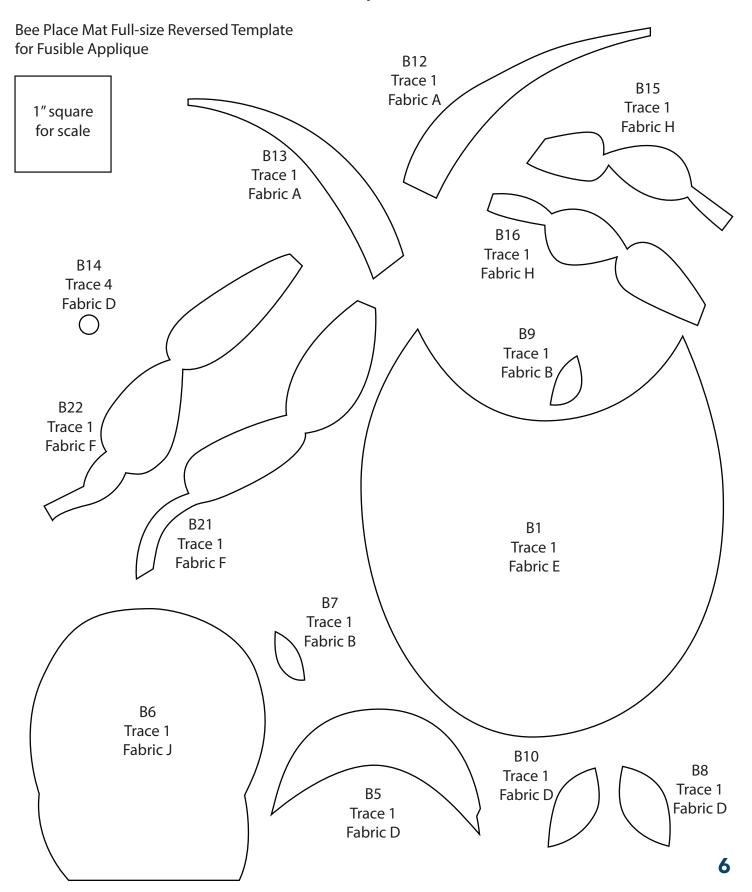

#### Placemat Top Assembly

(Refer to the Placemat Layouts in Figures 1-2 on Page 5 while assembling the place mat tops.)

**1.** Following the manufacturer's instructions, trace the listed number of each template onto the paper side of the fusible web. Roughly cut out each template about 1/8" outside the drawn lines.

**2.** Press each template onto the wrong side of the fabrics as listed on the templates. Cut out each template on the drawn lines.

**3.** Refer to **Figure 1** to arrange and press the assorted Bee pieces onto the **K** 15-1/2" x 12-1/2" background (of your choosing).

#### Templates

Butterfly Place Mat Full-size Reversed Template for Fusible Applique