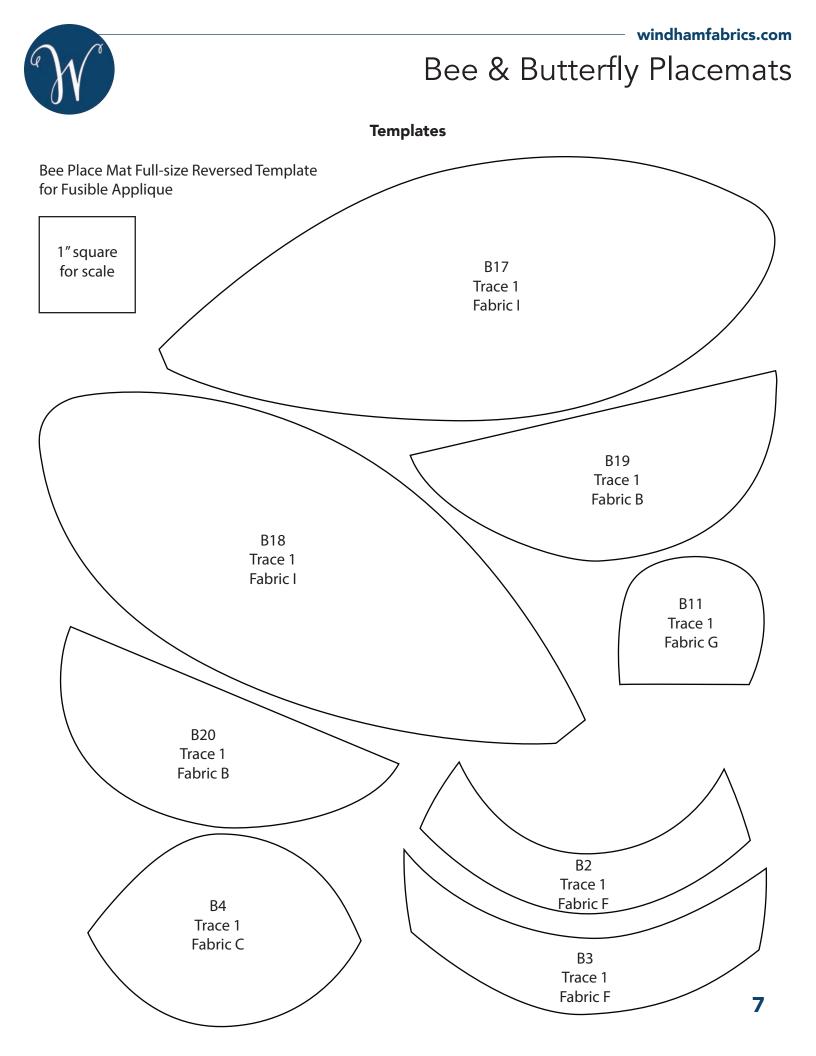

#### Note: Yardages below are for a single place mat.

| KEY | FABRIC | SKU                                          | YD         | CUTTING INSTRUCTIONS                                                                                               |
|-----|--------|----------------------------------------------|------------|--------------------------------------------------------------------------------------------------------------------|
| Α   |        | 52809-2<br>dark blue                         | Fat<br>1/8 | • See instructions to cut (1) <b>B12</b> piece and (1) <b>B13</b> piece.                                           |
| В   |        | 52813-14<br>light green                      | Fat<br>1/8 | <ul> <li>See instructions to cut (1) B7 piece, (1) B9 piece, (1) B19 piece and (1) B20 piece.</li> </ul>           |
| С   |        | 52809-3<br>midnight                          | Fat<br>1/8 | • See instructions to cut (1) <b>B4</b> piece.                                                                     |
| D   |        | 51583-8<br>azalea                            | Fat<br>1/8 | • See instructions to cut (1) <b>B5</b> piece, (1) <b>B8</b> piece, (1) <b>B10</b> piece and (4) <b>B14</b> piece. |
| Е   |        | 52810-10<br>chartreuse                       | Fat<br>1/8 | • See instructions to cut (1) <b>B1</b> piece.                                                                     |
| F   |        | 51583-19<br>china blue                       | Fat<br>1/8 | <ul> <li>See instructions to cut (1) B2 piece, (1) B3 piece,</li> <li>(1) B21 piece and (1) B22 piece.</li> </ul>  |
| G   |        | 52813-13<br>green                            | Fat<br>1/8 | • See instructions to cut (1) <b>B11</b> piece.                                                                    |
| н   |        | 51583-27<br>avocado                          | Fat<br>1/8 | • See instructions to cut (1) <b>B15</b> piece and (1) <b>B16</b> piece.                                           |
| I   |        | 52810-5<br>pink                              | Fat<br>1/4 | • See instructions to cut (1) <b>B17</b> piece and (1) <b>B18</b> piece.                                           |
| J   |        | 52813-8<br>red                               | 3/8        | <ul> <li>See instructions to cut (1) B6 piece.</li> <li>(2) 2-1/2" x WOF strips for the binding.</li> </ul>        |
| к   |        | 51583-14<br>night sky<br>(for dark placemat) | Fat<br>1/4 | • See instructions to cut (1) 15-1/2" x 12-1/2" strip.                                                             |
| к   |        | 51583-49<br>pearl<br>(for light placemat)    | Fat<br>1/4 | • See instructions to cut (1) 15-1/2" x 12-1/2" strip.                                                             |
|     |        | Backing                                      | Fat<br>1/4 | • (1) 19" x 16" square.                                                                                            |
|     |        |                                              |            | Batting 19" x 16"                                                                                                  |

#### Placemat Top Assembly

(Refer to the Placemat Layouts in Figures 1-2 on Page 5 while assembling the place mat tops.)

**1.** Following the manufacturer's instructions, trace the listed number of each template onto the paper side of the fusible web. Roughly cut out each template about 1/8" outside the drawn lines.

**2.** Press each template onto the wrong side of the fabrics as listed on the templates. Cut out each template on the drawn lines.

**3.** Refer to **Figure 1** to arrange and press the assorted Bee pieces onto the **K** 15-1/2" x 12-1/2" background (of your choosing).

#### Templates