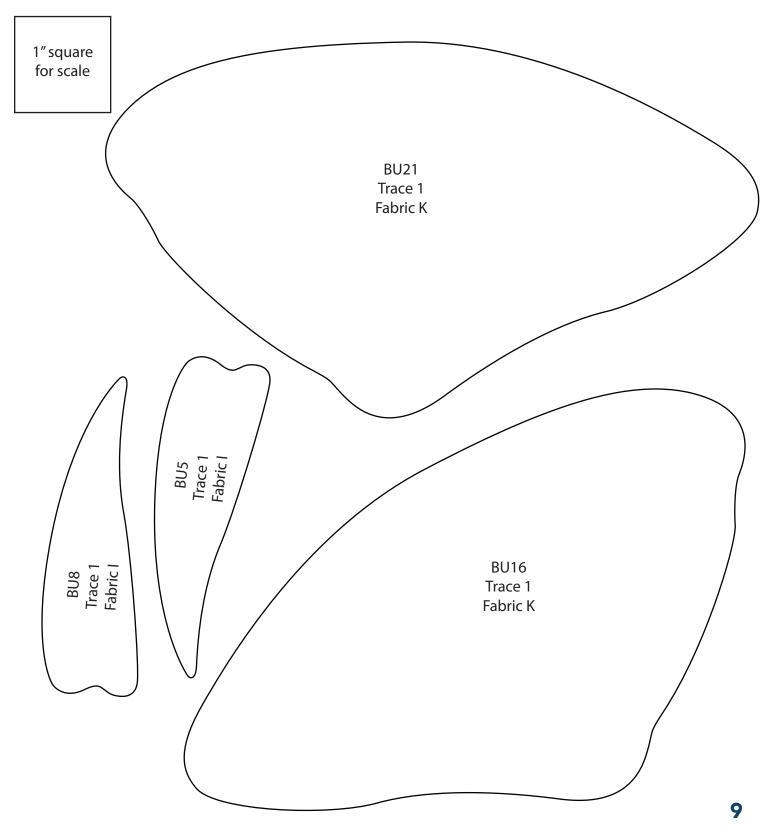

### windhamfabrics.com **Bee & Butterfly Placemats**

| BUTT | ERFLY PL | ACE MAT                 |            | Note: Yardages below are for a single place mat.                                                                               |
|------|----------|-------------------------|------------|--------------------------------------------------------------------------------------------------------------------------------|
| KEY  | FABRIC   | SKU                     | YD         | CUTTING INSTRUCTIONS                                                                                                           |
| Α    |          | 52807-5<br>pink         | Fat<br>1/8 | • See instructions to cut (1) <b>BU1</b> piece.                                                                                |
| В    |          | 52813-14<br>light green | Fat<br>1/8 | • See instructions to cut (1) <b>BU14</b> piece and (1) <b>BU19</b> piece.                                                     |
| С    |          | 52809-1<br>cream        | Fat<br>1/8 | • See instructions to cut (1) <b>BU6</b> piece and (1) <b>BU7</b> piece.                                                       |
| D    |          | 51583-8<br>azalea       | Fat<br>1/8 | • See instructions to cut (1) <b>BU12</b> piece and (1) <b>BU18</b> piece.                                                     |
| Е    |          | 52809-3<br>midnight     | Fat<br>1/8 | • See instructions to cut (1) <b>BU15</b> piece and (1) <b>BU20</b> piece.                                                     |
| F    |          | 51583-25<br>minty       | Fat<br>1/8 | • See instructions to cut (1) <b>BU11</b> piece and (1) <b>BU17</b> piece.                                                     |
| G    |          | 52813-8<br>red          | Fat<br>1/8 | • See instructions to cut (2) <b>BU10</b> pieces.                                                                              |
| н    |          | 51583-27<br>avocado     | Fat<br>1/8 | • See instructions to cut (2) <b>BU13</b> pieces.                                                                              |
| I    |          | 52813-13<br>green       | 3/8        | <ul> <li>See instructions to cut (1) BU5 piece and (1) BU8 piece.</li> <li>(2) 2-1/2" x WOF strips for the binding.</li> </ul> |
| J    |          | 52810-5<br>pink         | Fat<br>1/4 | • See instructions to cut (1) <b>BU9</b> piece.                                                                                |
| К    |          | 52810-10<br>chartreuse  | Fat<br>1/4 | • See instructions to cut (1) <b>BU16</b> piece and (1) <b>BU21</b> piece.                                                     |
| L    |          | 51583-26<br>turmeric    | 1/8        | • See instructions to cut (2) <b>BU2</b> pieces.                                                                               |
| Μ    |          | 51583-19<br>china blue  | 1/8        | See instructions to cut (1) <b>BU3</b> piece and (1) <b>BU4</b> piece.                                                         |

#### **BUTTERFLY PLACE MAT - Continued**

Note: Yardages below are for a single place mat.

| KEY | FABRIC | SKU                                          | YD         | CUTTING INSTRUCTIONS                                   |
|-----|--------|----------------------------------------------|------------|--------------------------------------------------------|
| N   |        | 51583-14<br>night sky<br>(for dark placemat) | Fat<br>1/4 | • See instructions to cut (1) 15-1/2" x 12-1/2" strip. |
| N   |        | 51583-49<br>pearl<br>(for light placemat)    | Fat<br>1/4 | • See instructions to cut (1) 15-1/2" x 12-1/2" strip. |
|     |        | Backing                                      | Fat<br>1/4 | • (1) 19" x 16" square.                                |
|     |        |                                              |            | Batting 19" x 16"                                      |

#### Placemat Top Assembly

(Refer to the Placemat Layouts in Figures 1-2 on Page 5 while assembling the place mat tops.)

**1.** Following the manufacturer's instructions, trace the listed number of each template onto the paper side of the fusible web. Roughly cut out each template about 1/8" outside the drawn lines.

**2.** Press each template onto the wrong side of the fabrics as listed on the templates. Cut out each template on the drawn lines.

**3.** Refer to **Figure 1** to arrange and press the assorted Bee pieces onto the **K** 15-1/2" x 12-1/2" background (of your choosing).