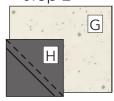

22 Make 1

- **2.** Place (1) **H** 2-3/8" square right side down on one lower corner of (1) **G** 3-5/8"  $\times$  4-1/4" rectangle. Sew along the drawn line. Trim the stitching to 1/4" as indicated by the solid line. Press the **H** piece open.
- **3.** Sew (1) **H** 2-3/8" square to the other lower corner of the fabric **G** 3-5/8"  $\times$  4-1/4" rectangle. Trim and press in the same manner to make lower heart unit. Unit should measure 3-5/8"  $\times$  4-1/4" including seam allowance. Make 4.

Step 2

Step 3

Make 4

**4.** Place (1) **H** 1-1/8" square right side down on one end of (1) **G** 1-1/8" x 2-3/8" rectangle. Sew along the drawn line. Trim the stitching to 1/4" as indicated by the solid line. Press the **H** piece open.