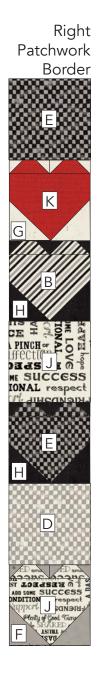

### Bottom Patchwork Border

Make 1

**10.** Arrange (4) heart blocks, (1) **D** 4-1/4" square (1) **E** 4-1/4" square and (1) **J** 4-1/4" square to make the side borders as shown. Sew them together so side borders measure 4-1/4" x 26-1/2" including seam allowances. Make 1 each.

Make 1 each