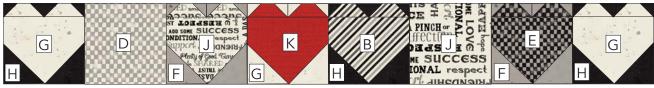

### **PATCHWORK BORDERS**

**9.** Sew (6) heart blocks, (1) **D** 4-1/4" square and (1) **J** 4-1/4" square together to make the top and bottom borders. Borders should measure 4-1/4" x 30-1/2" including seam allowance. Make 1 each.

### Bottom Patchwork Border

Make 1

**10.** Arrange (4) heart blocks, (1) **D** 4-1/4" square (1) **E** 4-1/4" square and (1) **J** 4-1/4" square to make the side borders as shown. Sew them together so side borders measure 4-1/4" x 26-1/2" including seam allowances. Make 1 each.