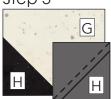

Step 2

Step 3

Make 4

**4.** Place (1) **H** 1-1/8" square right side down on one end of (1) **G** 1-1/8" x 2-3/8" rectangle. Sew along the drawn line. Trim the stitching to 1/4" as indicated by the solid line. Press the **H** piece open.

**5.** Sew (1) **H** 1-1/4" square to the other end of the **G** rectangle, trim and press in the same manner to make rectangle unit. Unit should measure 1-1/8" x 2-3/8" including seam allowance. Make 8.