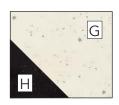

#### **HEART BLOCKS**

**1.** Draw a diagonal line on the wrong side of **F, G,** and **H** 2-3/8" squares and 1-1/8" squares. Make the number indicated. Set aside F and G squares.

Make 20

Make 8

Make 16

Make 22