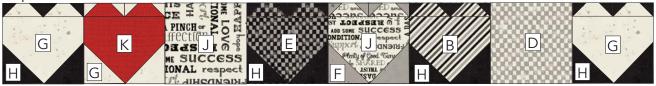

### **PATCHWORK BORDERS**

**9.** Sew (6) heart blocks, (1) **D** 4-1/4" square and (1) **J** 4-1/4" square together to make the top and bottom borders. Borders should measure 4-1/4" x 30-1/2" including seam allowance. Make 1 each.

## Top Patchwork Border

Make 1