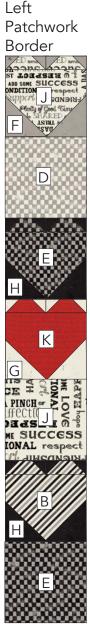

### Bottom Patchwork Border

Make 1

**10.** Arrange (4) heart blocks, (1) **D** 4-1/4" square (1) **E** 4-1/4" square and (1) **J** 4-1/4" square to make the side borders as shown. Sew them together so side borders measure 4-1/4" x 26-1/2" including seam allowances. Make 1 each.

Make 1 each