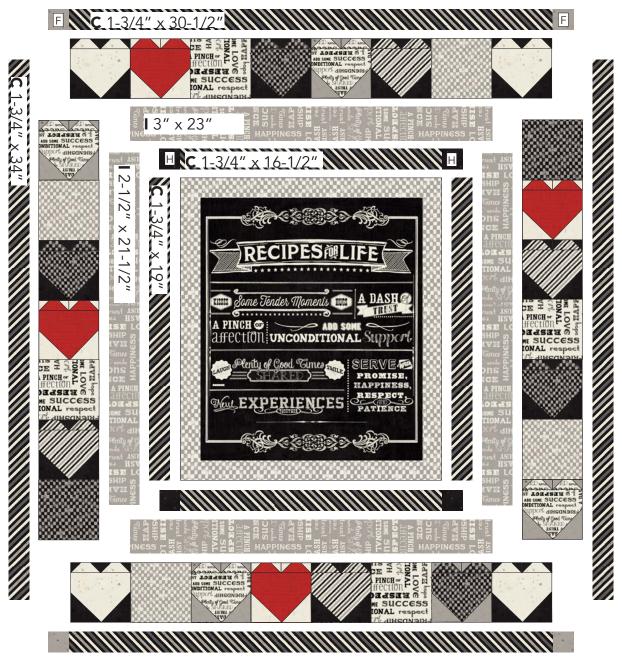

#### **QUILT ASSEMBLY**

- **11.** Following the quilt layout on page 5, sew (1) **C** 1-3/4"  $\times$  19" border to each side of **A** 16-1/2"  $\times$  19" panel. Sew (2) **H** 1-3/4" squares to ends of (2) **C** 1-3/4"  $\times$  16-1/2" borders. Sew to top and bottom of quilt.
- **12.** Sew (1) I 2-1/2" x 23" borders to each side of quilt. Sew (2) I 3" x 21-1/2" borders to each top and bottom of quilt.
- **13.** Sew right and left patchwork borders to sides of quilt. Sew top and bottom patchwork borders to quilt.
- **14.** Sew (1) **C** 1-3/4"  $\times$  34" border to each side of quilt. Sew (2) **F** 1-3/4" squares to ends of (2) **C** 1-3/4"  $\times$  30-1/2" borders. Sew to top and bottom of quilt.

### QUILT LAYOUT

**FINISHING:** Layer quilt top, batting and backing together to form quilt sandwich. Baste and quilt as desired. Bind using **H** 2-1/4" strips.