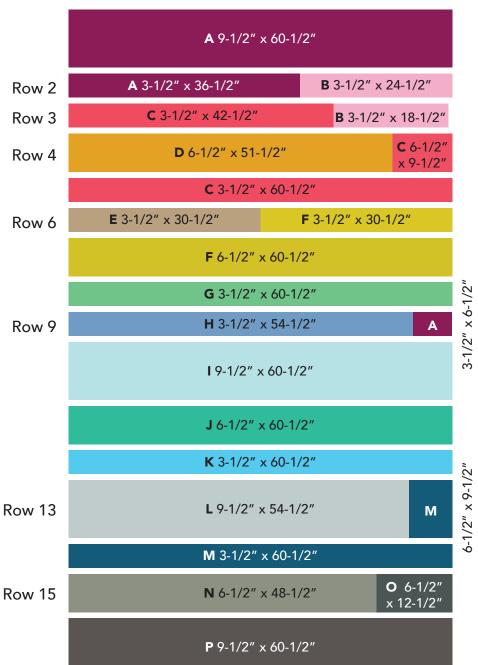

## Rainbow

WOF = Width of Fabric

| KEY | FABRIC | SKU                             | YD  | CUTTING INSTRUCTIONS                                                                                                                                                                                              |
|-----|--------|---------------------------------|-----|-------------------------------------------------------------------------------------------------------------------------------------------------------------------------------------------------------------------|
| A   |        | 52814D-3<br>Blackberry<br>Patch | 3/4 | <ul> <li>(2) 9-1/2" x WOF strips. Sew strips together end to end and cut</li> <li>(1) 9-1/2" x 60-1/2" strip.</li> <li>(1) 3-1/2" x 36-1/2" WOF strip.</li> <li>(1) 3-1/2" x 6-1/2" WOF strip.</li> </ul>         |
| В   |        | 37098-66<br>Petal Pink          | 1/3 | <ul> <li>(1) 3-1/2" x 24-1/2" WOF strip.</li> <li>(1) 3-1/2" x 18-1/2" WOF strip.</li> </ul>                                                                                                                      |
| с   |        | 37098-54<br>Radish              | 1/2 | <ul> <li>(1) 6-1/2" x 9-1/2" WOF strip.</li> <li>(2) 3-1/2" x WOF strips. Sew strips together end to end and cut (1) 3-1/2" x 60-1/2" strip.</li> <li>(1) 3-1/2" x 42-1/2" WOF strip, piece as needed.</li> </ul> |
| D   |        | 52814D-1<br>Golden Hour         | 1/2 | (2) 6-1/2" x WOF strips. Sew strips together end to end and cut<br>(1) 6-1/2" x 51-1/2" strip.                                                                                                                    |
| Е   |        | 37098-48<br>Safari              | 1/4 | (1) 3-1/2" x 30-1/2" WOF strip.                                                                                                                                                                                   |
| F   |        | 37098-40<br>Chartreuse          | 5/8 | <ul> <li>(2) 6-1/2" x WOF strips. Sew strips together end to end and cut</li> <li>(1) 6-1/2" x 60-1/2" strip.</li> <li>(1) 3-1/2" x 30-1/2" WOF strip.</li> </ul>                                                 |
| G   | A K    | 37098-35<br>Mint                | 1/3 | (2) 3-1/2" x WOF strips. Sew strips together end to end and cut<br>(1) 3-1/2" x 60-1/2" strip.                                                                                                                    |
| н   |        | 37098-43<br>Giotto Blue         | 1/3 | (2) 3-1/2" x WOF strips. Sew strips together end to end and cut<br>(1) 3-1/2" x 54-1/2" strip.                                                                                                                    |
| I   |        | 52814D-4<br>Sea Glass           | 2/3 | (2) 9-1/2" x WOF strips. Sew strips together end to end and cut<br>(1) 9-1/2" x 60-1/2" strip.                                                                                                                    |

# Rainbow

WOF = Width of Fabric

| KEY | FABRIC | SKU                          | YD    | CUTTING INSTRUCTIONS                                                                                                                                             |
|-----|--------|------------------------------|-------|------------------------------------------------------------------------------------------------------------------------------------------------------------------|
| J   |        | 52814D-2<br>Blue Hour        | 1/2   | (2) 6-1/2" x WOF strips. Sew strips together end to end and cut<br>(1) 6-1/2" x 60-1/2" strip.                                                                   |
| к   |        | 37098-29<br>Curacao          | 1/2   | (2) 6-1/2" x WOF strips. Sew strips together end to end and cut<br>(1) 6-1/2" x 60-1/2" strip.                                                                   |
| L   |        | 52814D-6<br>Snowball         | 2/3   | (2) 9-1/2" x WOF strips. Sew strips together end to end and cut<br>(1) 9-1/2" x 54-1/2" strip.                                                                   |
| М   |        | 37098-28<br>Dark Teal        | 1/2   | <ul> <li>(1) 6-1/2" x 9-1/2" WOF strip.</li> <li>(2) 3-1/2" x WOF strips. Sew strips together end to end and cut</li> <li>(1) 3-1/2" x 60-1/2" strip.</li> </ul> |
| N   |        | 52814D-5<br>Double Bluff     | 1/2   | (2) 6-1/2" x WOF strips. Sew strips together end to end and cut<br>(1) 6-1/2" x 48-1/2" strip.                                                                   |
| 0   |        | 37098-58<br>Poppyseed        | 1/4   | (1) 6-1/2" x 12-1/2" WOF strip.                                                                                                                                  |
| Ρ   |        | 37098-55<br>Battleship       | 2/3   | (2) 9-1/2" x WOF strips. Sew strips together end to end and cut<br>(1) 9-1/2" x 60-1/2" strip.                                                                   |
| Q   |        | 37098-7<br>Salted<br>Caramel | 3/4   | Binding: (8) 2-1/2" x WOF strips.                                                                                                                                |
|     |        | Backing                      | 5-1/4 | Batting 68" x 92" piece.                                                                                                                                         |

### QUILT ASSEMBLY

- 1. Following the Quilt Layout, sew together the components for Rows 2, 3, 4, 6, 9, 13 and 15.
- 2. Sew the (16) rows together in the order shown on the Quilt Layout to complete the quilt top.

QUILT LAYOUT

**FINISHING:** Layer quilt top, batting and backing together to form quilt sandwich. Baste and quilt as desired. Bind using **Q** 2-1/2" strips.