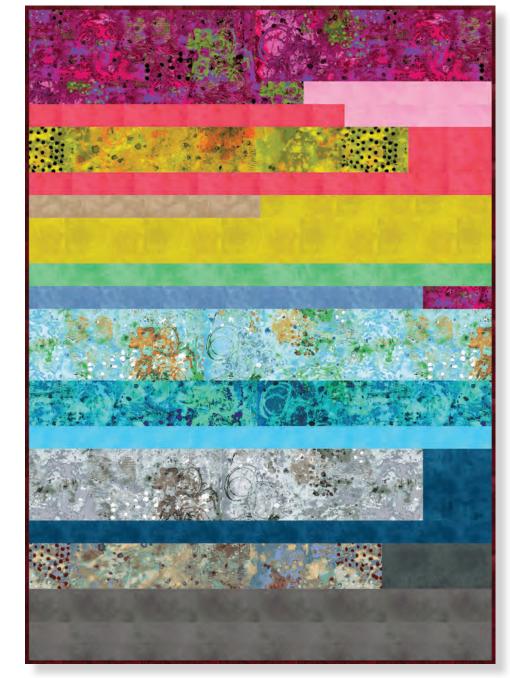

## Rainbow

Designed by Heidi Pridemore Featuring *Spotted Graffiti* by *Marcia Derse* <sub>SIZE: 60" × 84"</sub>

THIS IS A DIGITAL REPRESENTATION OF THE QUILT TOP, FABRIC MAY VARY.

PLEASE NOTE: BEFORE MAKING YOUR PROJECT, CHECK FOR ANY PATTERN UPDATES AT WINDHAMFABRICS.COM'S FREE PROJECTS SECTION.