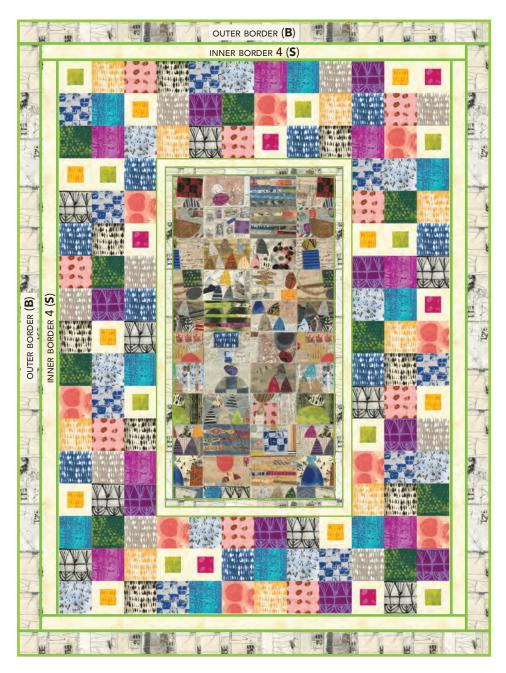

- Inner Border 4: Sew (2) S 2-1/2" x 68-1/2" strips to the opposite long sides of quilt center, followed by (2) S 2-1/2" x 52-1/2" strips to the remaining opposite short sides of quilt center.
- **9.** Outer Border: Sew (2) **B** 3-1/2" x 72-1/2" to the opposite long sides of quilt center, followed by (2) **B** 3-1/2" x 58-1/2" to the remaining opposite short sides of quilt center to complete quilt top.

**FINISHING:** Layer quilt top, batting and backing together to form quilt sandwich. Baste and quilt as desired. Bind using **T** 2-1/4" strips.