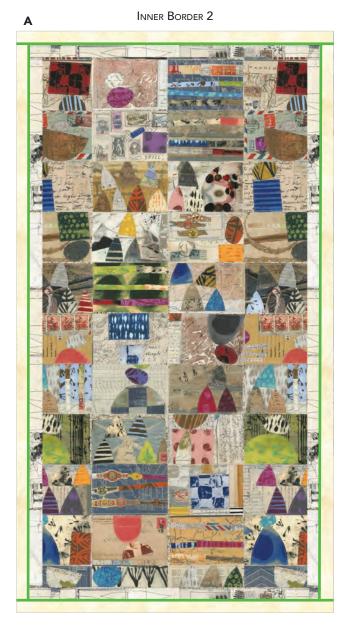

#### QUILT TOP ASSEMBLY

- 4. Inner Border 1: Sew (2) B 1-1/2" x 40-1/2" strips to the opposite long sides of (1) A quilt center, followed by (2) B 1-1/2" x 22-1/2" strips to the remaining opposite short sides of quilt center.
- Inner Border 2: Sew (2) S 1-1/2" x 42-1/2" strips to the opposite long sides of quilt center, followed by (2) S 1-1/2" x 24-1/2" strips to the remaining opposite short sides of quilt center.