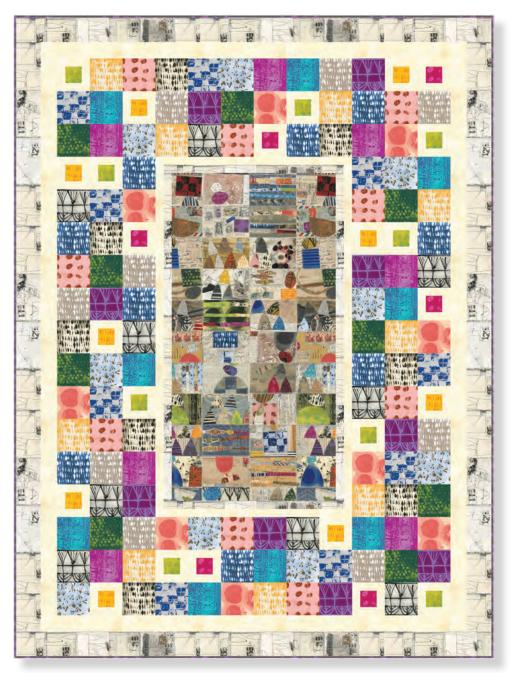

### Scatter Brain

Designed by Wendy Sheppard Featuring *Random Thoughts* by *Marcia Derse* <sub>SIZE: 58" × 78"</sub>

**PLEASE NOTE:** BEFORE MAKING YOUR PROJECT, CHECK FOR ANY PATTERN UPDATES AT WINDHAMFABRICS.COM'S FREE PROJECTS SECTION.

#### **INNER BORDER 3** - REFER TO QUILT IMAGE FOR PIECED BLOCK PLACEMENT GUIDE.

- 6. Left and Right Sides: Arrange and sew together Pieced Blocks and 4-1/2" Squares to make (3) vertical rows of (11) units each. Sew together row units, and sew unit along the long sides of quilt center. Repeat to make another row unit for the opposite long side of quilt center.
- **7.** Top and Bottom Sides: Repeat Step 6 using Pieced Blocks and 4-1/2" Squares to make (3) horizontal rows of (12) units each. Sew to the top and bottom of quilt center.