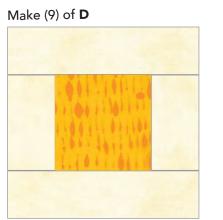

#### **INNER BORDER 3**

- 1. Sew (2) S 1-1/2" x 2-1/2" rectangles to the opposite sides of (1) C 2-1/2" square to make a row unit.
- Add (2) S 1-1/2" x 4-1/2" rectangles to the long sides of Step 1 unit to complete (1) Pieced Block, measuring 4-1/2" square unfinished. Make (9).

Measures: 4-1/2" square unfinished.

3. Make a total number of Pieced Blocks for the following colorways: