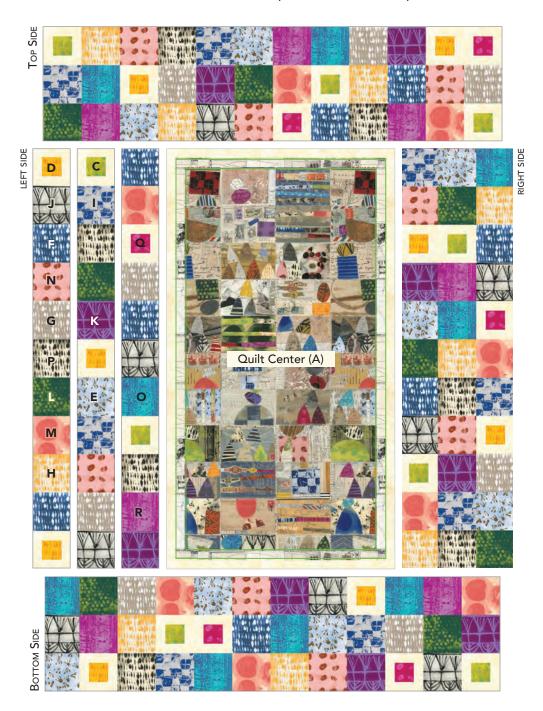

#### **INNER BORDER 3** - REFER TO QUILT IMAGE FOR PIECED BLOCK PLACEMENT GUIDE.

- 6. Left and Right Sides: Arrange and sew together Pieced Blocks and 4-1/2" Squares to make (3) vertical rows of (11) units each. Sew together row units, and sew unit along the long sides of quilt center. Repeat to make another row unit for the opposite long side of quilt center.
- **7.** Top and Bottom Sides: Repeat Step 6 using Pieced Blocks and 4-1/2" Squares to make (3) horizontal rows of (12) units each. Sew to the top and bottom of quilt center.