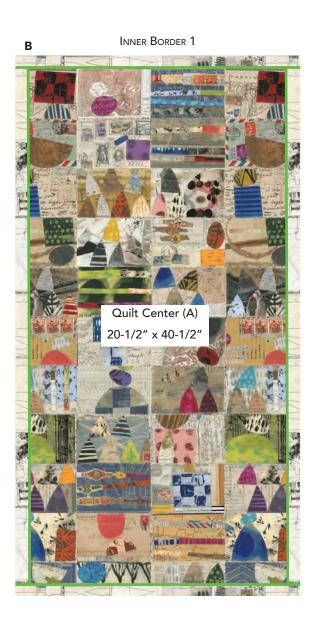

#### QUILT TOP ASSEMBLY

- 4. Inner Border 1: Sew (2) B 1-1/2" x 40-1/2" strips to the opposite long sides of (1) A quilt center, followed by (2) B 1-1/2" x 22-1/2" strips to the remaining opposite short sides of quilt center.
- Inner Border 2: Sew (2) S 1-1/2" x 42-1/2" strips to the opposite long sides of quilt center, followed by (2) S 1-1/2" x 24-1/2" strips to the remaining opposite short sides of quilt center.