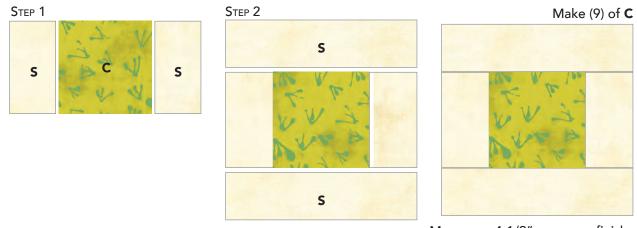

#### **INNER BORDER 3**

- 1. Sew (2) S 1-1/2" x 2-1/2" rectangles to the opposite sides of (1) C 2-1/2" square to make a row unit.
- Add (2) S 1-1/2" x 4-1/2" rectangles to the long sides of Step 1 unit to complete (1) Pieced Block, measuring 4-1/2" square unfinished. Make (9).

Measures: 4-1/2" square unfinished.

3. Make a total number of Pieced Blocks for the following colorways: