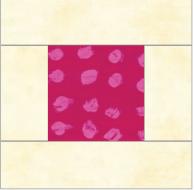

#### **INNER BORDER 3**

- 1. Sew (2) S 1-1/2" x 2-1/2" rectangles to the opposite sides of (1) C 2-1/2" square to make a row unit.
- Add (2) S 1-1/2" x 4-1/2" rectangles to the long sides of Step 1 unit to complete (1) Pieced Block, measuring 4-1/2" square unfinished. Make (9).

Measures: 4-1/2" square unfinished.

3. Make a total number of Pieced Blocks for the following colorways: