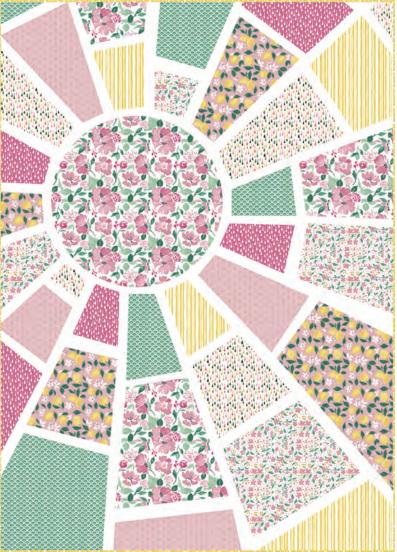

designed by Tessie Fay featuring the Pink Lemonade fabric collection by Tessie Fay

**Q**UILT SIZE: 55" x 77"

THIS IS A DIGITAL REPRESENTATION OF THE QUILT TOP, FABRIC MAY VARY.

PLEASE NOTE: BEFORE MAKING YOUR PROJECT, CHECK FOR ANY PATTERN UPDATES AT WINDHAMFABRICS.COM'S FREE PROJECTS SECTION.

SIZE: 55" X 77"

#### **Quilt Diagram**

Sunshine

Sunshine

Sunshine

Sunshine