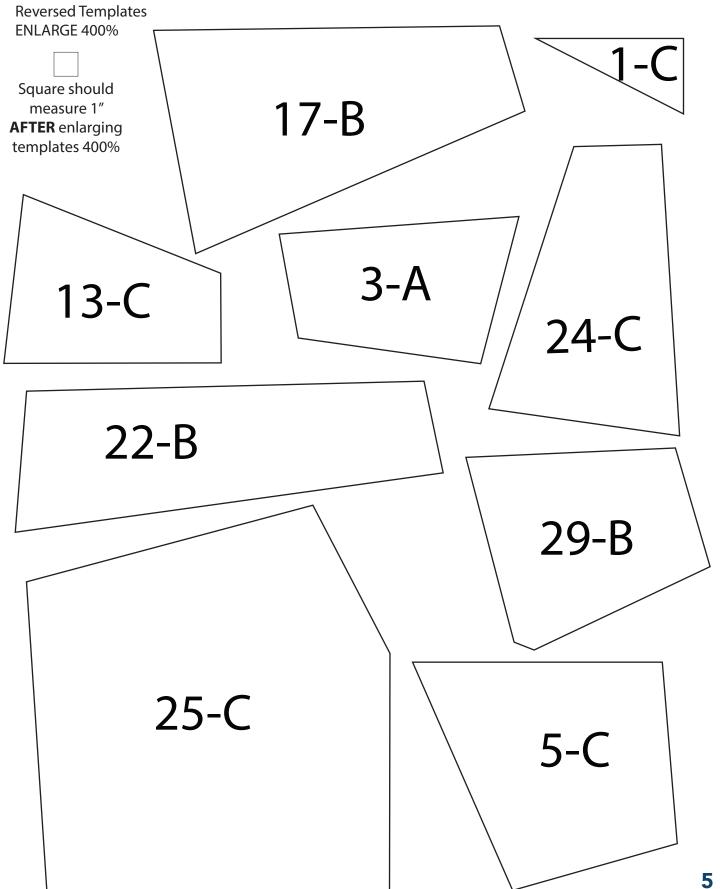

FREE **PROJECT** 

| KEY | FABRIC | SKU                      | YD    | CUTTING INSTRUCTIONS                                                                                                                                                                                                                                                                                                  |
|-----|--------|--------------------------|-------|-----------------------------------------------------------------------------------------------------------------------------------------------------------------------------------------------------------------------------------------------------------------------------------------------------------------------|
| Α   |        | 51321-2<br>white         | 1-1/3 | <ul> <li>See instructions to cut (1) Template 3 trapezoid.</li> <li>See instructions to cut (1) Template 12 trapezoid.</li> <li>See instructions to cut (1) Template 23 trapezoid.</li> <li>See instructions to cut (1) Template 35 circle.</li> </ul>                                                                |
| В   |        | 51326-4<br>light pink    | 2/3   | <ul> <li>See instructions to cut (1) Template 2 trapezoid.</li> <li>See instructions to cut (1) Template 17 trapezoid.</li> <li>See instructions to cut (1) Template 22 trapezoid.</li> <li>See instructions to cut (1) Template 29 trapezoid.</li> </ul>                                                             |
| С   |        | 51325-5<br>spearmint     | 1     | <ul> <li>See instructions to cut (1) Template 1 triangle.</li> <li>See instructions to cut (1) Template 5 trapezoid.</li> <li>See instructions to cut (1) Template 13 trapezoid.</li> <li>See instructions to cut (1) Template 24 trapezoid.</li> <li>See instructions to cut (1) Template 25 trapezoid.</li> </ul>   |
| D   |        | 51327-3<br>lemon         | 3/4   | <ul> <li>See instructions to cut (1) Template 4 trapezoid.</li> <li>See instructions to cut (1) Template 10 trapezoid.</li> <li>See instructions to cut (1) Template 18 trapezoid.</li> <li>See instructions to cut (1) Template 21 trapezoid.</li> </ul>                                                             |
| E   |        | 51323-2<br>white         | 1     | <ul> <li>See instructions to cut (1) Template 6 trapezoid.</li> <li>See instructions to cut (1) Template 14 trapezoid.</li> <li>See instructions to cut (1) Template 19 trapezoid.</li> <li>See instructions to cut (1) Template 31 trapezoid.</li> </ul>                                                             |
| F   |        | 51322-4<br>light pink    | 1     | <ul> <li>See instructions to cut (1) Template 8 trapezoid.</li> <li>See instructions to cut (1) Template 16 trapezoid.</li> <li>See instructions to cut (1) Template 26 trapezoid.</li> <li>See instructions to cut (1) Template 32 trapezoid.</li> </ul>                                                             |
| G   |        | 51324-6<br>dark pink     | 2/3   | <ul> <li>See instructions to cut (1) Template 7 trapezoid.</li> <li>See instructions to cut (1) Template 15 trapezoid.</li> <li>See instructions to cut (1) Template 27 trapezoid.</li> <li>See instructions to cut (1) Template 28 triangle.</li> <li>See instructions to cut (1) Template 33 trapezoid.</li> </ul>  |
| Н   |        | 51324-X<br>multi         | 7/8   | <ul> <li>See instructions to cut (1) Template 9 trapezoid.</li> <li>See instructions to cut (1) Template 11 trapezoid.</li> <li>See instructions to cut (1) Template 20 trapezoid.</li> <li>See instructions to cut (1) Template 30 trapezoid.</li> <li>See instructions to cut (1) Template 34 trapezoid.</li> </ul> |
| I   |        | 35370S-1<br>optic white  | 3-3/4 | • (2) 55-1/2" x WOF strips. Sew the strips together and trim to 55-1/2" x 77-1/2" to make the background strip.                                                                                                                                                                                                       |
| J   |        | 51324-3<br>lemon         | 2/3   | Binding  • (7) 2-1/2" x WOF strips for the binding.                                                                                                                                                                                                                                                                   |
|     |        | Backing<br>(Your Choice) | 5     | • (2) 85" x WOF strips. Sew the strips together and trim to 63" x 85" for the pieced back.                                                                                                                                                                                                                            |
|     |        |                          |       | Batting 63" x 85"                                                                                                                                                                                                                                                                                                     |

### Quilt Top Assembly (Refer to the Quilt Diagram while assembling the quilt top.)

- 1. Following the manufacturer's instructions, trace the listed number of each template onto the paper side of the fusible web. Roughly cut out each template about 1/8" outside the drawn lines.
- 2. Press each template onto the wrong side of the fabrics as listed on the templates. Cut out each template on the drawn lines.
- **3.** Refer to the **Quilt Layout** to arrange and press the assorted shapes onto the **I** 55-1/2" x 77-1/2" background strip.
- **4.** Finish the raw edges of each shape with a decorative stitch such as a buttonhole or satin stitch to make the quilt top.