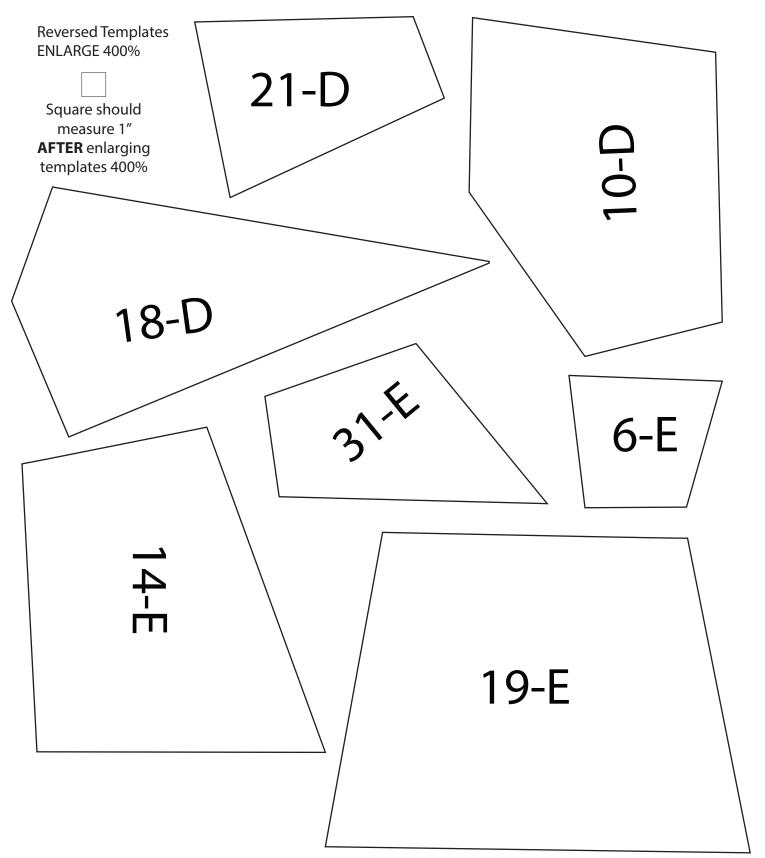

### Quilt Top Assembly (Refer to the Quilt Diagram while assembling the quilt top.)

- 1. Following the manufacturer's instructions, trace the listed number of each template onto the paper side of the fusible web. Roughly cut out each template about 1/8" outside the drawn lines.
- 2. Press each template onto the wrong side of the fabrics as listed on the templates. Cut out each template on the drawn lines.
- **3.** Refer to the **Quilt Layout** to arrange and press the assorted shapes onto the **I** 55-1/2" x 77-1/2" background strip.
- **4.** Finish the raw edges of each shape with a decorative stitch such as a buttonhole or satin stitch to make the quilt top.

FREE **PROJECT** 

| KEY | FABRIC | SKU                      | YD    | CUTTING INSTRUCTIONS                                                                                                                                                                                                                                                                                                  |
|-----|--------|--------------------------|-------|-----------------------------------------------------------------------------------------------------------------------------------------------------------------------------------------------------------------------------------------------------------------------------------------------------------------------|
| Α   |        | 51321-2<br>white         | 1-1/3 | <ul> <li>See instructions to cut (1) Template 3 trapezoid.</li> <li>See instructions to cut (1) Template 12 trapezoid.</li> <li>See instructions to cut (1) Template 23 trapezoid.</li> <li>See instructions to cut (1) Template 35 circle.</li> </ul>                                                                |
| В   |        | 51326-4<br>light pink    | 2/3   | <ul> <li>See instructions to cut (1) Template 2 trapezoid.</li> <li>See instructions to cut (1) Template 17 trapezoid.</li> <li>See instructions to cut (1) Template 22 trapezoid.</li> <li>See instructions to cut (1) Template 29 trapezoid.</li> </ul>                                                             |
| С   |        | 51325-5<br>spearmint     | 1     | <ul> <li>See instructions to cut (1) Template 1 triangle.</li> <li>See instructions to cut (1) Template 5 trapezoid.</li> <li>See instructions to cut (1) Template 13 trapezoid.</li> <li>See instructions to cut (1) Template 24 trapezoid.</li> <li>See instructions to cut (1) Template 25 trapezoid.</li> </ul>   |
| D   |        | 51327-3<br>lemon         | 3/4   | <ul> <li>See instructions to cut (1) Template 4 trapezoid.</li> <li>See instructions to cut (1) Template 10 trapezoid.</li> <li>See instructions to cut (1) Template 18 trapezoid.</li> <li>See instructions to cut (1) Template 21 trapezoid.</li> </ul>                                                             |
| E   |        | 51323-2<br>white         | 1     | <ul> <li>See instructions to cut (1) Template 6 trapezoid.</li> <li>See instructions to cut (1) Template 14 trapezoid.</li> <li>See instructions to cut (1) Template 19 trapezoid.</li> <li>See instructions to cut (1) Template 31 trapezoid.</li> </ul>                                                             |
| F   |        | 51322-4<br>light pink    | 1     | <ul> <li>See instructions to cut (1) Template 8 trapezoid.</li> <li>See instructions to cut (1) Template 16 trapezoid.</li> <li>See instructions to cut (1) Template 26 trapezoid.</li> <li>See instructions to cut (1) Template 32 trapezoid.</li> </ul>                                                             |
| G   |        | 51324-6<br>dark pink     | 2/3   | <ul> <li>See instructions to cut (1) Template 7 trapezoid.</li> <li>See instructions to cut (1) Template 15 trapezoid.</li> <li>See instructions to cut (1) Template 27 trapezoid.</li> <li>See instructions to cut (1) Template 28 triangle.</li> <li>See instructions to cut (1) Template 33 trapezoid.</li> </ul>  |
| Н   |        | 51324-X<br>multi         | 7/8   | <ul> <li>See instructions to cut (1) Template 9 trapezoid.</li> <li>See instructions to cut (1) Template 11 trapezoid.</li> <li>See instructions to cut (1) Template 20 trapezoid.</li> <li>See instructions to cut (1) Template 30 trapezoid.</li> <li>See instructions to cut (1) Template 34 trapezoid.</li> </ul> |
| I   |        | 35370S-1<br>optic white  | 3-3/4 | • (2) 55-1/2" x WOF strips. Sew the strips together and trim to 55-1/2" x 77-1/2" to make the background strip.                                                                                                                                                                                                       |
| J   |        | 51324-3<br>lemon         | 2/3   | Binding  • (7) 2-1/2" x WOF strips for the binding.                                                                                                                                                                                                                                                                   |
|     |        | Backing<br>(Your Choice) | 5     | • (2) 85" x WOF strips. Sew the strips together and trim to 63" x 85" for the pieced back.                                                                                                                                                                                                                            |
|     |        |                          |       | Batting 63" x 85"                                                                                                                                                                                                                                                                                                     |