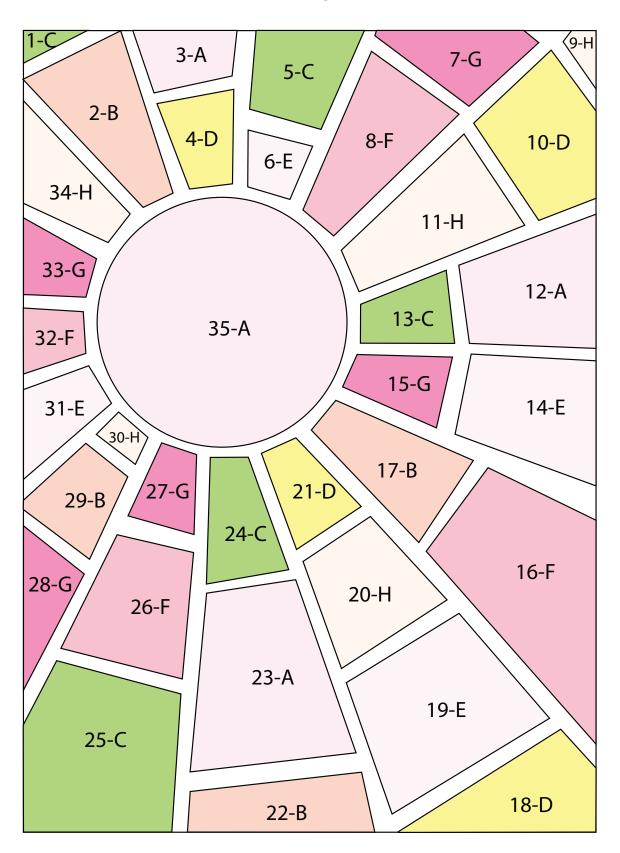

### Quilt Top Assembly (Refer to the Quilt Diagram while assembling the quilt top.)

- 1. Following the manufacturer's instructions, trace the listed number of each template onto the paper side of the fusible web. Roughly cut out each template about 1/8" outside the drawn lines.
- 2. Press each template onto the wrong side of the fabrics as listed on the templates. Cut out each template on the drawn lines.
- **3.** Refer to the **Quilt Layout** to arrange and press the assorted shapes onto the **I** 55-1/2" x 77-1/2" background strip.
- **4.** Finish the raw edges of each shape with a decorative stitch such as a buttonhole or satin stitch to make the quilt top.

#### **Quilt Diagram**

Sunshine

Sunshine

Sunshine

Sunshine