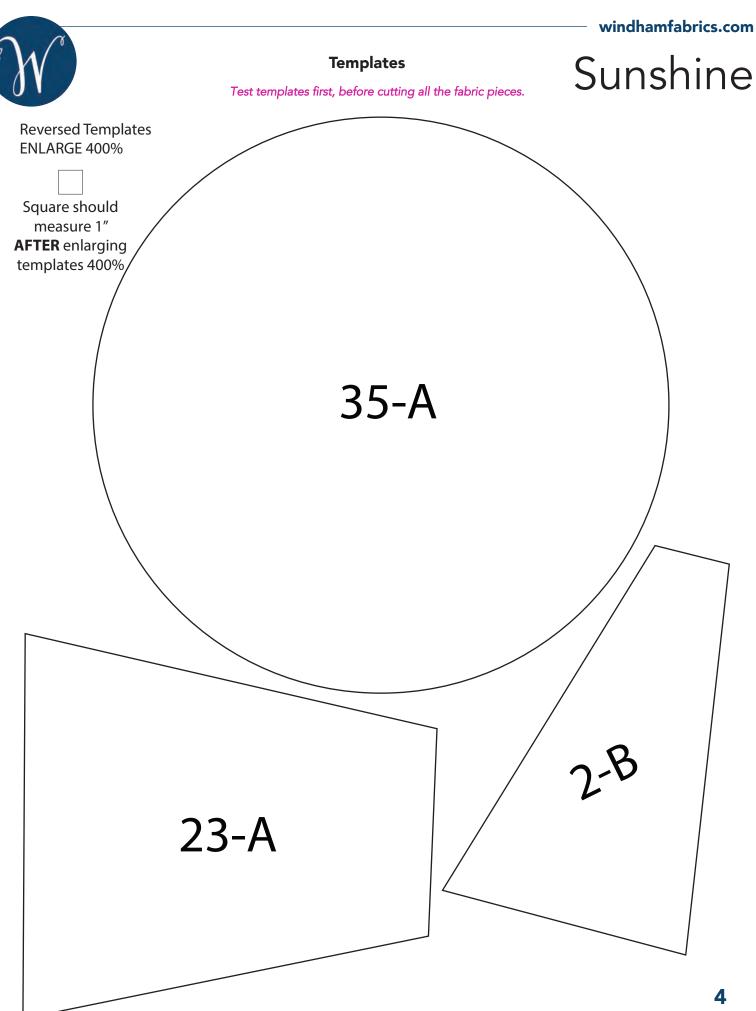

FREE **PROJECT** 

| KEY | FABRIC | SKU                      | YD    | CUTTING INSTRUCTIONS                                                                                                                                                                                                                                                                                                  |
|-----|--------|--------------------------|-------|-----------------------------------------------------------------------------------------------------------------------------------------------------------------------------------------------------------------------------------------------------------------------------------------------------------------------|
| Α   |        | 51321-2<br>white         | 1-1/3 | <ul> <li>See instructions to cut (1) Template 3 trapezoid.</li> <li>See instructions to cut (1) Template 12 trapezoid.</li> <li>See instructions to cut (1) Template 23 trapezoid.</li> <li>See instructions to cut (1) Template 35 circle.</li> </ul>                                                                |
| В   |        | 51326-4<br>light pink    | 2/3   | <ul> <li>See instructions to cut (1) Template 2 trapezoid.</li> <li>See instructions to cut (1) Template 17 trapezoid.</li> <li>See instructions to cut (1) Template 22 trapezoid.</li> <li>See instructions to cut (1) Template 29 trapezoid.</li> </ul>                                                             |
| С   |        | 51325-5<br>spearmint     | 1     | <ul> <li>See instructions to cut (1) Template 1 triangle.</li> <li>See instructions to cut (1) Template 5 trapezoid.</li> <li>See instructions to cut (1) Template 13 trapezoid.</li> <li>See instructions to cut (1) Template 24 trapezoid.</li> <li>See instructions to cut (1) Template 25 trapezoid.</li> </ul>   |
| D   |        | 51327-3<br>lemon         | 3/4   | <ul> <li>See instructions to cut (1) Template 4 trapezoid.</li> <li>See instructions to cut (1) Template 10 trapezoid.</li> <li>See instructions to cut (1) Template 18 trapezoid.</li> <li>See instructions to cut (1) Template 21 trapezoid.</li> </ul>                                                             |
| E   |        | 51323-2<br>white         | 1     | <ul> <li>See instructions to cut (1) Template 6 trapezoid.</li> <li>See instructions to cut (1) Template 14 trapezoid.</li> <li>See instructions to cut (1) Template 19 trapezoid.</li> <li>See instructions to cut (1) Template 31 trapezoid.</li> </ul>                                                             |
| F   |        | 51322-4<br>light pink    | 1     | <ul> <li>See instructions to cut (1) Template 8 trapezoid.</li> <li>See instructions to cut (1) Template 16 trapezoid.</li> <li>See instructions to cut (1) Template 26 trapezoid.</li> <li>See instructions to cut (1) Template 32 trapezoid.</li> </ul>                                                             |
| G   |        | 51324-6<br>dark pink     | 2/3   | <ul> <li>See instructions to cut (1) Template 7 trapezoid.</li> <li>See instructions to cut (1) Template 15 trapezoid.</li> <li>See instructions to cut (1) Template 27 trapezoid.</li> <li>See instructions to cut (1) Template 28 triangle.</li> <li>See instructions to cut (1) Template 33 trapezoid.</li> </ul>  |
| Н   |        | 51324-X<br>multi         | 7/8   | <ul> <li>See instructions to cut (1) Template 9 trapezoid.</li> <li>See instructions to cut (1) Template 11 trapezoid.</li> <li>See instructions to cut (1) Template 20 trapezoid.</li> <li>See instructions to cut (1) Template 30 trapezoid.</li> <li>See instructions to cut (1) Template 34 trapezoid.</li> </ul> |
| I   |        | 35370S-1<br>optic white  | 3-3/4 | • (2) 55-1/2" x WOF strips. Sew the strips together and trim to 55-1/2" x 77-1/2" to make the background strip.                                                                                                                                                                                                       |
| J   |        | 51324-3<br>lemon         | 2/3   | Binding  • (7) 2-1/2" x WOF strips for the binding.                                                                                                                                                                                                                                                                   |
|     |        | Backing<br>(Your Choice) | 5     | • (2) 85" x WOF strips. Sew the strips together and trim to 63" x 85" for the pieced back.                                                                                                                                                                                                                            |
|     |        |                          |       | Batting 63" x 85"                                                                                                                                                                                                                                                                                                     |

### Quilt Top Assembly (Refer to the Quilt Diagram while assembling the quilt top.)

- 1. Following the manufacturer's instructions, trace the listed number of each template onto the paper side of the fusible web. Roughly cut out each template about 1/8" outside the drawn lines.
- 2. Press each template onto the wrong side of the fabrics as listed on the templates. Cut out each template on the drawn lines.
- **3.** Refer to the **Quilt Layout** to arrange and press the assorted shapes onto the **I** 55-1/2" x 77-1/2" background strip.
- **4.** Finish the raw edges of each shape with a decorative stitch such as a buttonhole or satin stitch to make the quilt top.