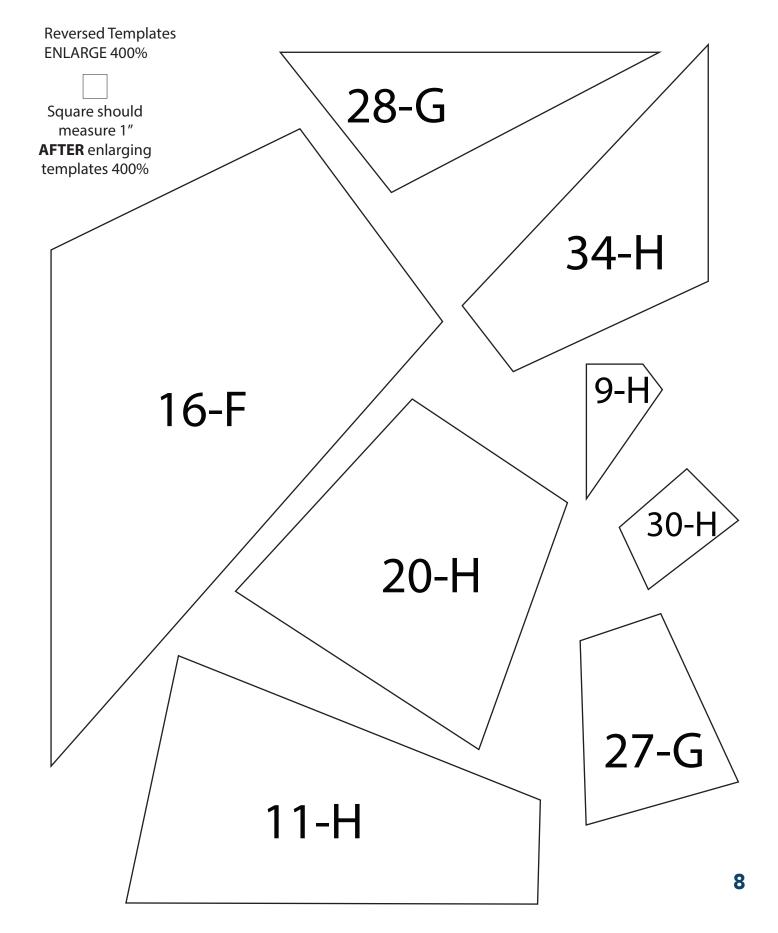

### Quilt Top Assembly (Refer to the Quilt Diagram while assembling the quilt top.)

- 1. Following the manufacturer's instructions, trace the listed number of each template onto the paper side of the fusible web. Roughly cut out each template about 1/8" outside the drawn lines.
- 2. Press each template onto the wrong side of the fabrics as listed on the templates. Cut out each template on the drawn lines.
- **3.** Refer to the **Quilt Layout** to arrange and press the assorted shapes onto the **I** 55-1/2" x 77-1/2" background strip.
- **4.** Finish the raw edges of each shape with a decorative stitch such as a buttonhole or satin stitch to make the quilt top.

FREE **PROJECT** 

| KEY | FABRIC | SKU                      | YD    | CUTTING INSTRUCTIONS                                                                                                                                                                                                                                                                                                  |
|-----|--------|--------------------------|-------|-----------------------------------------------------------------------------------------------------------------------------------------------------------------------------------------------------------------------------------------------------------------------------------------------------------------------|
| Α   |        | 51321-2<br>white         | 1-1/3 | <ul> <li>See instructions to cut (1) Template 3 trapezoid.</li> <li>See instructions to cut (1) Template 12 trapezoid.</li> <li>See instructions to cut (1) Template 23 trapezoid.</li> <li>See instructions to cut (1) Template 35 circle.</li> </ul>                                                                |
| В   |        | 51326-4<br>light pink    | 2/3   | <ul> <li>See instructions to cut (1) Template 2 trapezoid.</li> <li>See instructions to cut (1) Template 17 trapezoid.</li> <li>See instructions to cut (1) Template 22 trapezoid.</li> <li>See instructions to cut (1) Template 29 trapezoid.</li> </ul>                                                             |
| С   |        | 51325-5<br>spearmint     | 1     | <ul> <li>See instructions to cut (1) Template 1 triangle.</li> <li>See instructions to cut (1) Template 5 trapezoid.</li> <li>See instructions to cut (1) Template 13 trapezoid.</li> <li>See instructions to cut (1) Template 24 trapezoid.</li> <li>See instructions to cut (1) Template 25 trapezoid.</li> </ul>   |
| D   |        | 51327-3<br>lemon         | 3/4   | <ul> <li>See instructions to cut (1) Template 4 trapezoid.</li> <li>See instructions to cut (1) Template 10 trapezoid.</li> <li>See instructions to cut (1) Template 18 trapezoid.</li> <li>See instructions to cut (1) Template 21 trapezoid.</li> </ul>                                                             |
| E   |        | 51323-2<br>white         | 1     | <ul> <li>See instructions to cut (1) Template 6 trapezoid.</li> <li>See instructions to cut (1) Template 14 trapezoid.</li> <li>See instructions to cut (1) Template 19 trapezoid.</li> <li>See instructions to cut (1) Template 31 trapezoid.</li> </ul>                                                             |
| F   |        | 51322-4<br>light pink    | 1     | <ul> <li>See instructions to cut (1) Template 8 trapezoid.</li> <li>See instructions to cut (1) Template 16 trapezoid.</li> <li>See instructions to cut (1) Template 26 trapezoid.</li> <li>See instructions to cut (1) Template 32 trapezoid.</li> </ul>                                                             |
| G   |        | 51324-6<br>dark pink     | 2/3   | <ul> <li>See instructions to cut (1) Template 7 trapezoid.</li> <li>See instructions to cut (1) Template 15 trapezoid.</li> <li>See instructions to cut (1) Template 27 trapezoid.</li> <li>See instructions to cut (1) Template 28 triangle.</li> <li>See instructions to cut (1) Template 33 trapezoid.</li> </ul>  |
| Н   |        | 51324-X<br>multi         | 7/8   | <ul> <li>See instructions to cut (1) Template 9 trapezoid.</li> <li>See instructions to cut (1) Template 11 trapezoid.</li> <li>See instructions to cut (1) Template 20 trapezoid.</li> <li>See instructions to cut (1) Template 30 trapezoid.</li> <li>See instructions to cut (1) Template 34 trapezoid.</li> </ul> |
| I   |        | 35370S-1<br>optic white  | 3-3/4 | • (2) 55-1/2" x WOF strips. Sew the strips together and trim to 55-1/2" x 77-1/2" to make the background strip.                                                                                                                                                                                                       |
| J   |        | 51324-3<br>lemon         | 2/3   | Binding  • (7) 2-1/2" x WOF strips for the binding.                                                                                                                                                                                                                                                                   |
|     |        | Backing<br>(Your Choice) | 5     | • (2) 85" x WOF strips. Sew the strips together and trim to 63" x 85" for the pieced back.                                                                                                                                                                                                                            |
|     |        |                          |       | Batting 63" x 85"                                                                                                                                                                                                                                                                                                     |