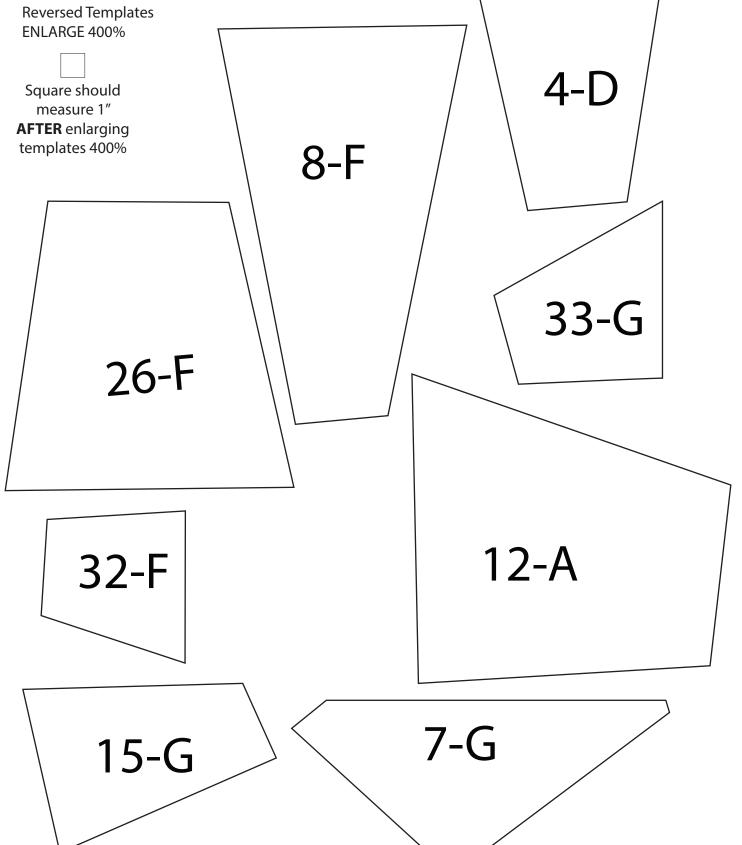

### Quilt Top Assembly (Refer to the Quilt Diagram while assembling the quilt top.)

- 1. Following the manufacturer's instructions, trace the listed number of each template onto the paper side of the fusible web. Roughly cut out each template about 1/8" outside the drawn lines.
- 2. Press each template onto the wrong side of the fabrics as listed on the templates. Cut out each template on the drawn lines.
- **3.** Refer to the **Quilt Layout** to arrange and press the assorted shapes onto the **I** 55-1/2" x 77-1/2" background strip.
- **4.** Finish the raw edges of each shape with a decorative stitch such as a buttonhole or satin stitch to make the quilt top.

FREE **PROJECT** 

| KEY | FABRIC | SKU                      | YD    | CUTTING INSTRUCTIONS                                                                                                                                                                                                                                                                                                  |
|-----|--------|--------------------------|-------|-----------------------------------------------------------------------------------------------------------------------------------------------------------------------------------------------------------------------------------------------------------------------------------------------------------------------|
| Α   |        | 51321-2<br>white         | 1-1/3 | <ul> <li>See instructions to cut (1) Template 3 trapezoid.</li> <li>See instructions to cut (1) Template 12 trapezoid.</li> <li>See instructions to cut (1) Template 23 trapezoid.</li> <li>See instructions to cut (1) Template 35 circle.</li> </ul>                                                                |
| В   |        | 51326-4<br>light pink    | 2/3   | <ul> <li>See instructions to cut (1) Template 2 trapezoid.</li> <li>See instructions to cut (1) Template 17 trapezoid.</li> <li>See instructions to cut (1) Template 22 trapezoid.</li> <li>See instructions to cut (1) Template 29 trapezoid.</li> </ul>                                                             |
| С   |        | 51325-5<br>spearmint     | 1     | <ul> <li>See instructions to cut (1) Template 1 triangle.</li> <li>See instructions to cut (1) Template 5 trapezoid.</li> <li>See instructions to cut (1) Template 13 trapezoid.</li> <li>See instructions to cut (1) Template 24 trapezoid.</li> <li>See instructions to cut (1) Template 25 trapezoid.</li> </ul>   |
| D   |        | 51327-3<br>lemon         | 3/4   | <ul> <li>See instructions to cut (1) Template 4 trapezoid.</li> <li>See instructions to cut (1) Template 10 trapezoid.</li> <li>See instructions to cut (1) Template 18 trapezoid.</li> <li>See instructions to cut (1) Template 21 trapezoid.</li> </ul>                                                             |
| E   |        | 51323-2<br>white         | 1     | <ul> <li>See instructions to cut (1) Template 6 trapezoid.</li> <li>See instructions to cut (1) Template 14 trapezoid.</li> <li>See instructions to cut (1) Template 19 trapezoid.</li> <li>See instructions to cut (1) Template 31 trapezoid.</li> </ul>                                                             |
| F   |        | 51322-4<br>light pink    | 1     | <ul> <li>See instructions to cut (1) Template 8 trapezoid.</li> <li>See instructions to cut (1) Template 16 trapezoid.</li> <li>See instructions to cut (1) Template 26 trapezoid.</li> <li>See instructions to cut (1) Template 32 trapezoid.</li> </ul>                                                             |
| G   |        | 51324-6<br>dark pink     | 2/3   | <ul> <li>See instructions to cut (1) Template 7 trapezoid.</li> <li>See instructions to cut (1) Template 15 trapezoid.</li> <li>See instructions to cut (1) Template 27 trapezoid.</li> <li>See instructions to cut (1) Template 28 triangle.</li> <li>See instructions to cut (1) Template 33 trapezoid.</li> </ul>  |
| Н   |        | 51324-X<br>multi         | 7/8   | <ul> <li>See instructions to cut (1) Template 9 trapezoid.</li> <li>See instructions to cut (1) Template 11 trapezoid.</li> <li>See instructions to cut (1) Template 20 trapezoid.</li> <li>See instructions to cut (1) Template 30 trapezoid.</li> <li>See instructions to cut (1) Template 34 trapezoid.</li> </ul> |
| I   |        | 35370S-1<br>optic white  | 3-3/4 | • (2) 55-1/2" x WOF strips. Sew the strips together and trim to 55-1/2" x 77-1/2" to make the background strip.                                                                                                                                                                                                       |
| J   |        | 51324-3<br>lemon         | 2/3   | Binding  • (7) 2-1/2" x WOF strips for the binding.                                                                                                                                                                                                                                                                   |
|     |        | Backing<br>(Your Choice) | 5     | • (2) 85" x WOF strips. Sew the strips together and trim to 63" x 85" for the pieced back.                                                                                                                                                                                                                            |
|     |        |                          |       | Batting 63" x 85"                                                                                                                                                                                                                                                                                                     |