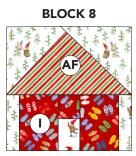

- **5. HOUSE UNIT:** Sew (1) **B** 3"  $\times$  2-1/2" rectangle to the top of (1) **H** 2-1/2"  $\times$  4"rectangle. Press towards **H**. Add (1) **B** 6-1/2"  $\times$  4-1/2" rectangle to sides of **BH** unit. Press towards **H**. Sew (1) **A** 6-1/2"  $\times$  1-1/2" strip to either side **BH-H** unit.
- **6. HOUSE BLOCK:** Add **AD** Roof Unit to top of **ABH** House Unit. Block should measure 12-1/2" square.

7. Repeat steps 5 and 6 block assembly to complete Blocks 2-8:

AE

MAKE 1

MAKE 2