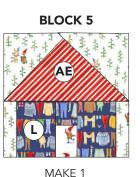

7. Repeat steps 5 and 6 block assembly to complete Blocks 2-8:

AE

MAKE 1

MAKE 2