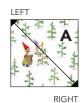

# Winter Village

designed by Stacey Day featuring Winter Gnomes by Striped Pear Studio  $SIZE: 60" \times 72"$ 

PATTERN REQUIRES FUSIBLE WEB

THIS IS A DIGITAL REPRESENTATION OF THE QUILT TOP, FABRIC MAY VARY.