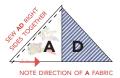

#### **ROOF UNIT ASSEMBLY**

**4.** Sew (2) **A** 6-7/8" HSTs to (1) **D** Triangle Template, as shown. Note upright direction of **A** triangle. Press towards **A**. Trim unit to 6-1/2" x 12-1/2". Repeat step to complete following Roof Units: