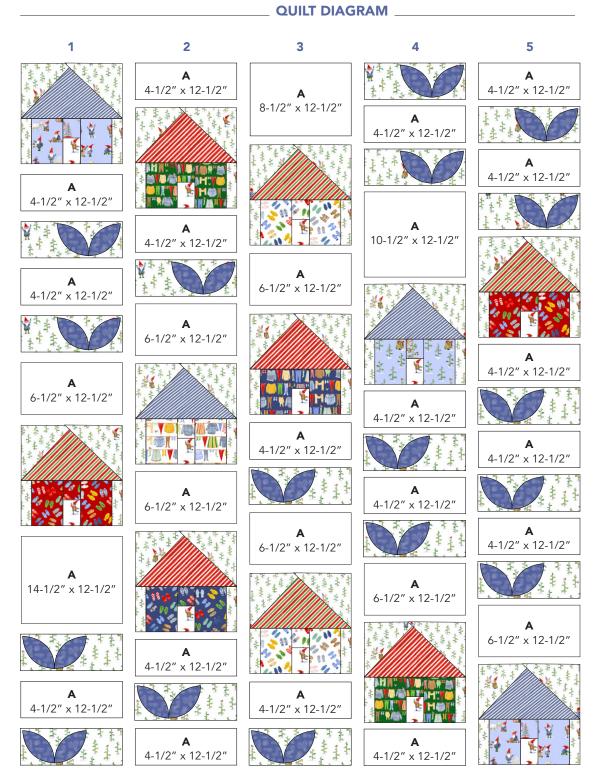

#### **QUILT TOP ASSEMBLY**

**8.** Refer to Quilt Diagram to arrange Leaf Units, **A** rectangles, and Blocks into five columns. Press even columns up and odd columns down. Sew columns together, matching seam allowance. Press seams in the same direction. *Note proper placement of Right and Left Leaf Units*.