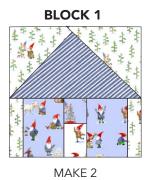

- **5. HOUSE UNIT:** Sew (1) **B** 3"  $\times$  2-1/2" rectangle to the top of (1) **H** 2-1/2"  $\times$  4"rectangle. Press towards **H**. Add (1) **B** 6-1/2"  $\times$  4-1/2" rectangle to sides of **BH** unit. Press towards **H**. Sew (1) **A** 6-1/2"  $\times$  1-1/2" strip to either side **BH-H** unit.
- **6. HOUSE BLOCK:** Add **AD** Roof Unit to top of **ABH** House Unit. Block should measure 12-1/2" square.

7. Repeat steps 5 and 6 block assembly to complete Blocks 2-8:

AE

MAKE 1

MAKE 2