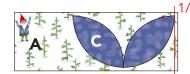

### **LEAF UNIT ASSEMBLY**

Refer to your favorite quiliting source for fusible web techniques.

- **1.** Trace (34) **C** Leaf Templates onto the double sided fusible web. Fuse to the WRONG SIDE of **C** according to the manufacturer's directions. Cut the (34) pieces out around the traced lines.
- **2.** Remove the paper from the template pieces and fuse in pairs as shown to the RIGHT SIDE of (1) **A** 4-1/2" x 12-1/2" rectangle, with the edges of the template just over a 1/4" away from the **A** raw edge. Make (7) Right-side and (10) Left-side. Finish the raw edge with your preferred applique stitch.

MAKE 7 RIGHT SIDE

MAKE 10 LEFT SIDE