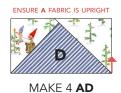

- **5. HOUSE UNIT:** Sew (1) **B** 3"  $\times$  2-1/2" rectangle to the top of (1) **H** 2-1/2"  $\times$  4"rectangle. Press towards **H**. Add (1) **B** 6-1/2"  $\times$  4-1/2" rectangle to sides of **BH** unit. Press towards **H**. Sew (1) **A** 6-1/2"  $\times$  1-1/2" strip to either side **BH-H** unit.
- **6. HOUSE BLOCK:** Add **AD** Roof Unit to top of **ABH** House Unit. Block should measure 12-1/2" square.

7. Repeat steps 5 and 6 block assembly to complete Blocks 2-8:

AE

MAKE 1

MAKE 2