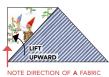

#### **ROOF UNIT ASSEMBLY**

**4.** Sew (2) **A** 6-7/8" HSTs to (1) **D** Triangle Template, as shown. Note upright direction of **A** triangle. Press towards **A**. Trim unit to 6-1/2" x 12-1/2". Repeat step to complete following Roof Units: