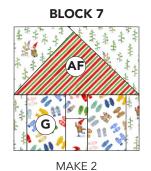

7. Repeat steps 5 and 6 block assembly to complete Blocks 2-8:

AE

MAKE 1

MAKE 2