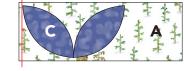

### **LEAF UNIT ASSEMBLY**

Refer to your favorite quiliting source for fusible web techniques.

- **1.** Trace (34) **C** Leaf Templates onto the double sided fusible web. Fuse to the WRONG SIDE of **C** according to the manufacturer's directions. Cut the (34) pieces out around the traced lines.
- **2.** Remove the paper from the template pieces and fuse in pairs as shown to the RIGHT SIDE of (1) **A** 4-1/2" x 12-1/2" rectangle, with the edges of the template just over a 1/4" away from the **A** raw edge. Make (7) Right-side and (10) Left-side. Finish the raw edge with your preferred applique stitch.

MAKE 7 RIGHT SIDE

MAKE 10 LEFT SIDE