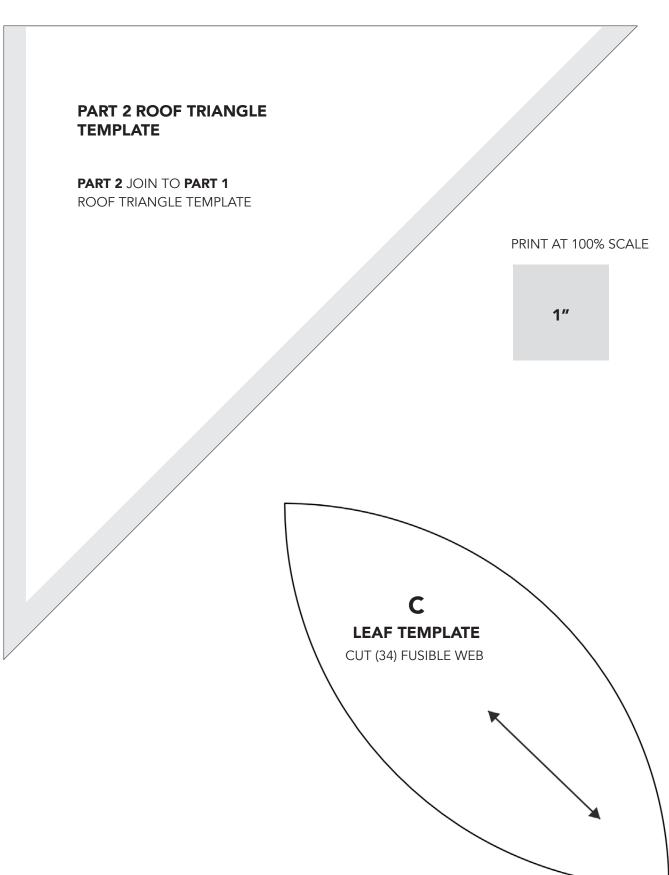

### **LEAF UNIT ASSEMBLY**

Refer to your favorite quiliting source for fusible web techniques.

- **1.** Trace (34) **C** Leaf Templates onto the double sided fusible web. Fuse to the WRONG SIDE of **C** according to the manufacturer's directions. Cut the (34) pieces out around the traced lines.
- **2.** Remove the paper from the template pieces and fuse in pairs as shown to the RIGHT SIDE of (1) **A** 4-1/2" x 12-1/2" rectangle, with the edges of the template just over a 1/4" away from the **A** raw edge. Make (7) Right-side and (10) Left-side. Finish the raw edge with your preferred applique stitch.

MAKE 7 RIGHT SIDE

MAKE 10 LEFT SIDE