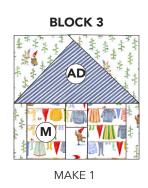

- **5. HOUSE UNIT:** Sew (1) **B** 3"  $\times$  2-1/2" rectangle to the top of (1) **H** 2-1/2"  $\times$  4"rectangle. Press towards **H**. Add (1) **B** 6-1/2"  $\times$  4-1/2" rectangle to sides of **BH** unit. Press towards **H**. Sew (1) **A** 6-1/2"  $\times$  1-1/2" strip to either side **BH-H** unit.
- **6. HOUSE BLOCK:** Add **AD** Roof Unit to top of **ABH** House Unit. Block should measure 12-1/2" square.

7. Repeat steps 5 and 6 block assembly to complete Blocks 2-8:

AE

MAKE 1

MAKE 2