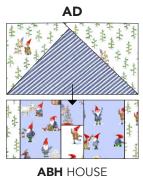

#### **ROOF UNIT ASSEMBLY**

**4.** Sew (2) **A** 6-7/8" HSTs to (1) **D** Triangle Template, as shown. Note upright direction of **A** triangle. Press towards **A**. Trim unit to 6-1/2" x 12-1/2". Repeat step to complete following Roof Units:

- **5. HOUSE UNIT:** Sew (1) **B** 3"  $\times$  2-1/2" rectangle to the top of (1) **H** 2-1/2"  $\times$  4"rectangle. Press towards **H**. Add (1) **B** 6-1/2"  $\times$  4-1/2" rectangle to sides of **BH** unit. Press towards **H**. Sew (1) **A** 6-1/2"  $\times$  1-1/2" strip to either side **BH-H** unit.
- **6. HOUSE BLOCK:** Add **AD** Roof Unit to top of **ABH** House Unit. Block should measure 12-1/2" square.