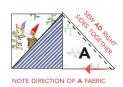

Note fabric **A** is directional, therefore the bottom halves (24 triangles) will not be used for this quilt project.

#### **ROOF UNIT ASSEMBLY**

**4.** Sew (2) **A** 6-7/8" HSTs to (1) **D** Triangle Template, as shown. Note upright direction of **A** triangle. Press towards **A**. Trim unit to 6-1/2" x 12-1/2". Repeat step to complete following Roof Units: