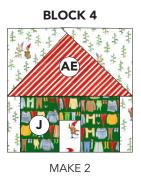

7. Repeat steps 5 and 6 block assembly to complete Blocks 2-8:

AE

MAKE 1

MAKE 2