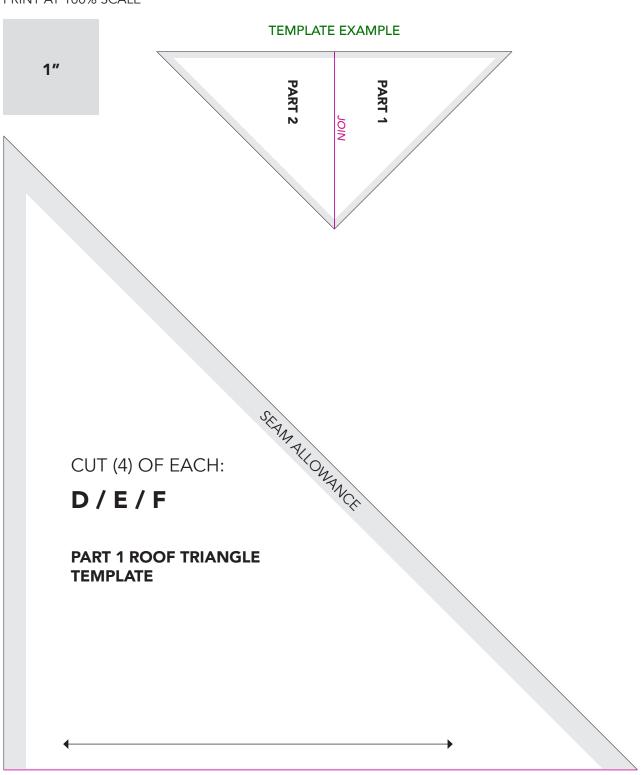

#### **ROOF UNIT ASSEMBLY**

**4.** Sew (2) **A** 6-7/8" HSTs to (1) **D** Triangle Template, as shown. Note upright direction of **A** triangle. Press towards **A**. Trim unit to 6-1/2" x 12-1/2". Repeat step to complete following Roof Units: