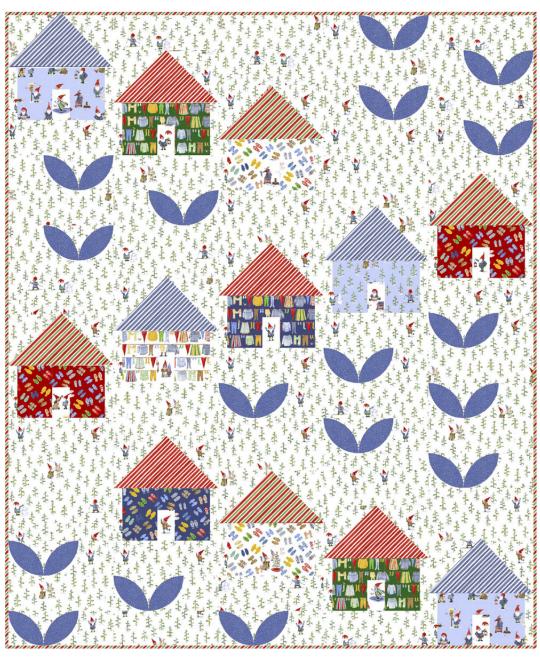

# Winter Village

designed by Stacey Day featuring Winter Gnomes by Striped Pear Studio  $SIZE: 60" \times 72"$ 

PATTERN REQUIRES FUSIBLE WEB

THIS IS A DIGITAL REPRESENTATION OF THE QUILT TOP, FABRIC MAY VARY.

#### **QUILT TOP ASSEMBLY**

**8.** Refer to Quilt Diagram to arrange Leaf Units, **A** rectangles, and Blocks into five columns. Press even columns up and odd columns down. Sew columns together, matching seam allowance. Press seams in the same direction. *Note proper placement of Right and Left Leaf Units*.