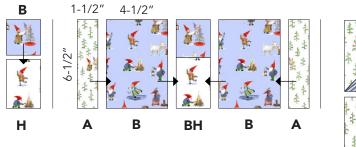

- **5. HOUSE UNIT:** Sew (1) **B** 3"  $\times$  2-1/2" rectangle to the top of (1) **H** 2-1/2"  $\times$  4"rectangle. Press towards **H**. Add (1) **B** 6-1/2"  $\times$  4-1/2" rectangle to sides of **BH** unit. Press towards **H**. Sew (1) **A** 6-1/2"  $\times$  1-1/2" strip to either side **BH-H** unit.
- **6. HOUSE BLOCK:** Add **AD** Roof Unit to top of **ABH** House Unit. Block should measure 12-1/2" square.

#### **QUILT TOP ASSEMBLY**

**8.** Refer to Quilt Diagram to arrange Leaf Units, **A** rectangles, and Blocks into five columns. Press even columns up and odd columns down. Sew columns together, matching seam allowance. Press seams in the same direction. *Note proper placement of Right and Left Leaf Units*.