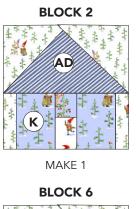

7. Repeat steps 5 and 6 block assembly to complete Blocks 2-8:

AE

MAKE 1

MAKE 2