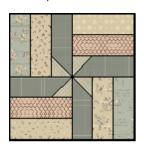

#### **Block Construction (using H block as example)**

1. Pinwheel pieces. Draw a diagonal line on the wrong side of 1 (2  $1/2" \times 2 1/2"$ ) **K**. Place square, right sides together, at a corner of 1 (2  $1/2" \times 6 1/2"$ ) **H** rectangle. Sew on drawn line. Trim 1/4" away from sewn line. Open and press to reveal blue check corner triangle.

Repeat to make a total of 16 HK pinwheel pieces. Repeat with J (2 1/2" x 6 1/2") and I (2 1/2" x 6 1/2") rectangles to make 16 JK and 16 IK pinwheel pieces.

2. Pieced strips subunits.

Sew together (2 1/2" x WOF) strips in designated pairs, and subcut at 6 1/2" intervals to yield subunits. Will used 1 subunit per block. [Repeat with remaining strips to yield a total of 12 subunits used in all 12 blocks.]

3. Sew 1 HK pinwheel piece to 1 of each of the subunits made in step 2 to make block quadrants.

4. Sew quadrants together to complete 1 H block.

5. Repeat to make a total of 4 blocks in the following colorways: H, I, and J.