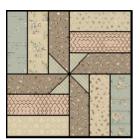

#### **Block Construction (using H block as example)**

1. Pinwheel pieces. Draw a diagonal line on the wrong side of 1 (2  $1/2" \times 2 1/2"$ ) **K**. Place square, right sides together, at a corner of 1 (2  $1/2" \times 6 1/2"$ ) **H** rectangle. Sew on drawn line. Trim 1/4" away from sewn line. Open and press to reveal blue check corner triangle.

Repeat to make a total of 16 HK pinwheel pieces. Repeat with J (2 1/2" x 6 1/2") and I (2 1/2" x 6 1/2") rectangles to make 16 JK and 16 IK pinwheel pieces.

2. Pieced strips subunits.

Sew together (2 1/2" x WOF) strips in designated pairs, and subcut at 6 1/2" intervals to yield subunits. Will used 1 subunit per block. [Repeat with remaining strips to yield a total of 12 subunits used in all 12 blocks.]

3. Sew 1 HK pinwheel piece to 1 of each of the subunits made in step 2 to make block quadrants.

4. Sew quadrants together to complete 1 H block.

5. Repeat to make a total of 4 blocks in the following colorways: H, I, and J.