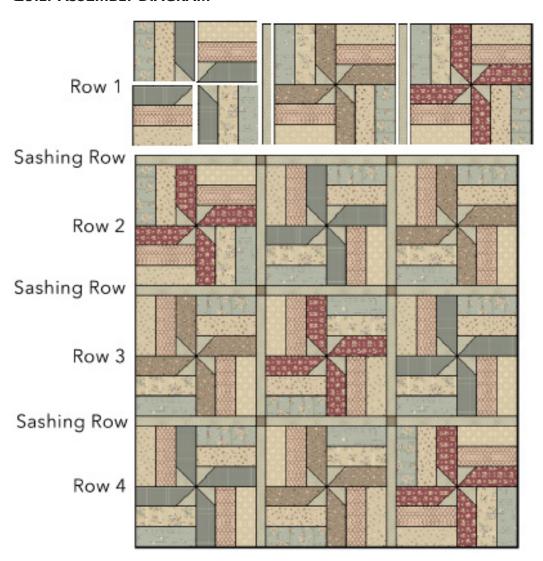

#### **Quilt Assembly:**

- 1. Pieced rows. As shown in the Quilt Assembly diagram, arrange and sew together 3 pieced blocks and 2 (1 1/2" x 12 1/2") **K** sashing rectangles to make a pieced row. Note block orientations when sewing blocks together.
- 2. Pieced sashing rows. Arrange and sew together 3 (1  $1/2" \times 12 1/2"$ ) **K** sashing rectangles and 2 (1  $1/2" \times 1 1/2"$ ) **L** cornerstones to make a pieced sashing row. Repeat to make a total of 3 rows.
- 3. Sew pieced rows and pieced sashing rows together to complete quilt center.

#### **QUILT ASSEMBLY DIAGRAM**

4. Outer border. Sew 2 (2 3/4" x 51 1/2") **K** strips to the opposite long sides of quilt center. Sew 2 (2 3/4" x 43") **K** strips to the remaining opposite short sides of quilt center to complete quilt top.