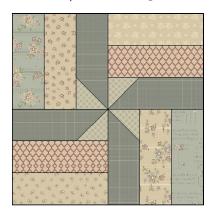

#### **Quilt Assembly:**

- 1. Pieced rows. As shown in the Quilt Assembly diagram, arrange and sew together 3 pieced blocks and 2 (1 1/2" x 12 1/2") **K** sashing rectangles to make a pieced row. Note block orientations when sewing blocks together.
- 2. Pieced sashing rows. Arrange and sew together 3 (1  $1/2" \times 12 1/2"$ ) **K** sashing rectangles and 2 (1  $1/2" \times 1 1/2"$ ) **L** cornerstones to make a pieced sashing row. Repeat to make a total of 3 rows.
- 3. Sew pieced rows and pieced sashing rows together to complete quilt center.

#### **QUILT ASSEMBLY DIAGRAM**

4. Outer border. Sew 2 (2 3/4" x 51 1/2") **K** strips to the opposite long sides of quilt center. Sew 2 (2 3/4" x 43") **K** strips to the remaining opposite short sides of quilt center to complete quilt top.