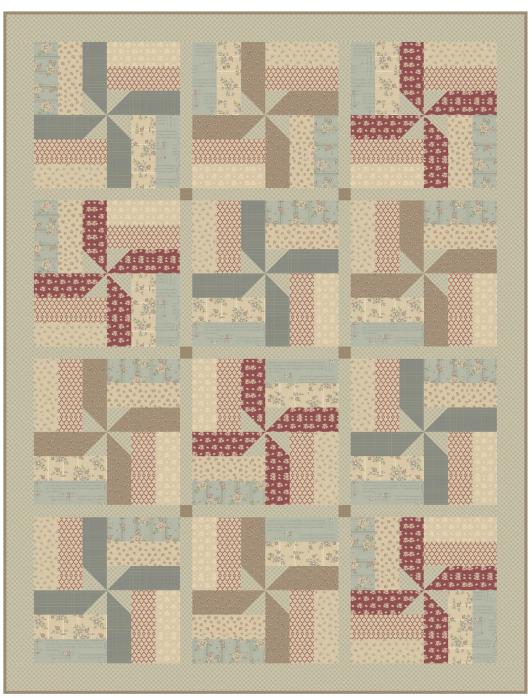

## Wishing Well

Designed by Wendy Sheppard Featuring Elm Cottage by L'Atelier Perdu

SIZE: 42.5" × 55.5"

FREE PROJECT

THIS IS A DIGITAL REPRESENTATION OF THE QUILT TOP, FABRIC MAY VARY.

PLEASE NOTE: BEFORE MAKING YOUR PROJECT, CHECK FOR ANY PATTERN UPDATES AT WINDHAMFABRICS.COM'S FREE PROJECTS SECTION.

#### **Quilt Assembly:**

- 1. Pieced rows. As shown in the Quilt Assembly diagram, arrange and sew together 3 pieced blocks and 2 (1 1/2" x 12 1/2") **K** sashing rectangles to make a pieced row. Note block orientations when sewing blocks together.
- 2. Pieced sashing rows. Arrange and sew together 3 (1  $1/2" \times 12 1/2"$ ) **K** sashing rectangles and 2 (1  $1/2" \times 1 1/2"$ ) **L** cornerstones to make a pieced sashing row. Repeat to make a total of 3 rows.
- 3. Sew pieced rows and pieced sashing rows together to complete quilt center.

#### **QUILT ASSEMBLY DIAGRAM**

4. Outer border. Sew 2 (2 3/4" x 51 1/2") **K** strips to the opposite long sides of quilt center. Sew 2 (2 3/4" x 43") **K** strips to the remaining opposite short sides of quilt center to complete quilt top.