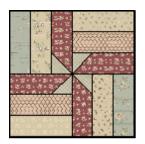

#### **Block Construction (using H block as example)**

1. Pinwheel pieces. Draw a diagonal line on the wrong side of 1 (2  $1/2" \times 2 1/2"$ ) **K**. Place square, right sides together, at a corner of 1 (2  $1/2" \times 6 1/2"$ ) **H** rectangle. Sew on drawn line. Trim 1/4" away from sewn line. Open and press to reveal blue check corner triangle.

Repeat to make a total of 16 HK pinwheel pieces. Repeat with J (2 1/2" x 6 1/2") and I (2 1/2" x 6 1/2") rectangles to make 16 JK and 16 IK pinwheel pieces.

2. Pieced strips subunits.

Sew together (2 1/2" x WOF) strips in designated pairs, and subcut at 6 1/2" intervals to yield subunits. Will used 1 subunit per block. [Repeat with remaining strips to yield a total of 12 subunits used in all 12 blocks.]

3. Sew 1 HK pinwheel piece to 1 of each of the subunits made in step 2 to make block quadrants.

4. Sew quadrants together to complete 1 H block.

5. Repeat to make a total of 4 blocks in the following colorways: H, I, and J.