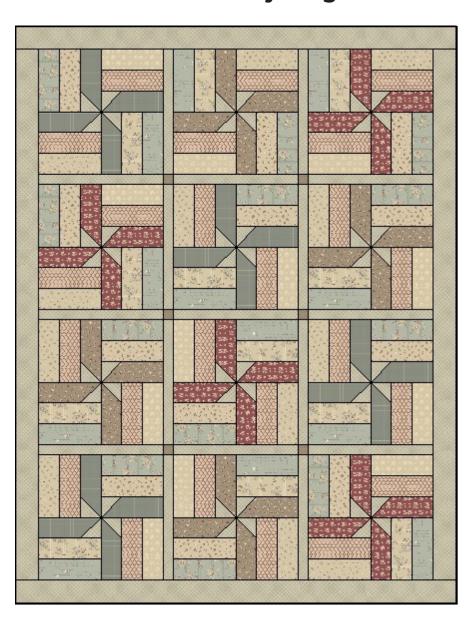

## Wishing Well

Designed by Wendy Sheppard Featuring Elm Cottage by L'Atelier Perdu

SIZE: 42.5" × 55.5"

FREE PROJECT

THIS IS A DIGITAL REPRESENTATION OF THE QUILT TOP, FABRIC MAY VARY.

PLEASE NOTE: BEFORE MAKING YOUR PROJECT, CHECK FOR ANY PATTERN UPDATES AT WINDHAMFABRICS.COM'S FREE PROJECTS SECTION.

#### **Quilt Assembly:**

- 1. Pieced rows. As shown in the Quilt Assembly diagram, arrange and sew together 3 pieced blocks and 2 (1 1/2" x 12 1/2") **K** sashing rectangles to make a pieced row. Note block orientations when sewing blocks together.
- 2. Pieced sashing rows. Arrange and sew together 3 (1  $1/2" \times 12 1/2"$ ) **K** sashing rectangles and 2 (1  $1/2" \times 1 1/2"$ ) **L** cornerstones to make a pieced sashing row. Repeat to make a total of 3 rows.
- 3. Sew pieced rows and pieced sashing rows together to complete quilt center.

#### **QUILT ASSEMBLY DIAGRAM**

4. Outer border. Sew 2 (2 3/4" x 51 1/2") **K** strips to the opposite long sides of quilt center. Sew 2 (2 3/4" x 43") **K** strips to the remaining opposite short sides of quilt center to complete quilt top.