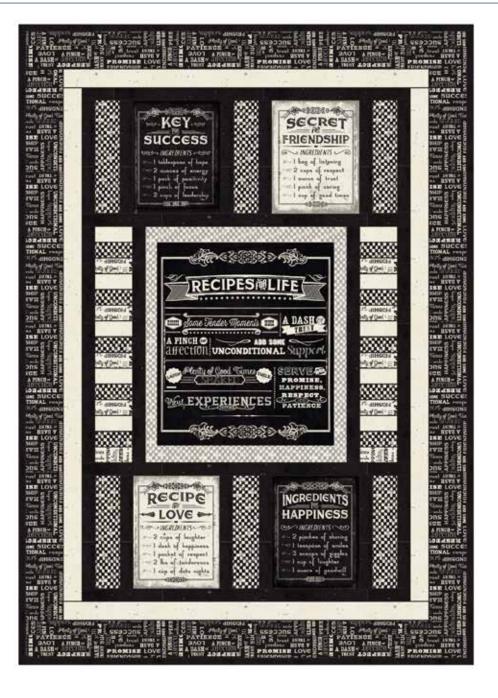

# Words to Live By

designed by Lisa Swenson Ruble featuring the Life's Recipes collection by Pela Studios SIZE:  $35'' \times 49-3/4''$ 

FREE PROJECT

THIS IS A DIGITAL REPRESENTATION OF THE QUILT TOP, FABRIC MAY VARY.

| KEY | FABRIC                                                                                                                                                                                                                                                                                                                                                                                                                                                                                                                                                                                                                                                                                                                                                                                                                                                                                                                                                                                                                                                                                                                                                                                                                                                                                                                                                                                                                                                                                                                                                                                                                                                                                                                                                                                                                                                                                                                                                                                                                                                                                                                         | SKU                   | YD         | CUTTING INSTRUCTIONS                                                                                                                                                                        |
|-----|--------------------------------------------------------------------------------------------------------------------------------------------------------------------------------------------------------------------------------------------------------------------------------------------------------------------------------------------------------------------------------------------------------------------------------------------------------------------------------------------------------------------------------------------------------------------------------------------------------------------------------------------------------------------------------------------------------------------------------------------------------------------------------------------------------------------------------------------------------------------------------------------------------------------------------------------------------------------------------------------------------------------------------------------------------------------------------------------------------------------------------------------------------------------------------------------------------------------------------------------------------------------------------------------------------------------------------------------------------------------------------------------------------------------------------------------------------------------------------------------------------------------------------------------------------------------------------------------------------------------------------------------------------------------------------------------------------------------------------------------------------------------------------------------------------------------------------------------------------------------------------------------------------------------------------------------------------------------------------------------------------------------------------------------------------------------------------------------------------------------------------|-----------------------|------------|---------------------------------------------------------------------------------------------------------------------------------------------------------------------------------------------|
| Α   | RECIPES                                                                                                                                                                                                                                                                                                                                                                                                                                                                                                                                                                                                                                                                                                                                                                                                                                                                                                                                                                                                                                                                                                                                                                                                                                                                                                                                                                                                                                                                                                                                                                                                                                                                                                                                                                                                                                                                                                                                                                                                                                                                                                                        | 52436P-1 Grey         | 1<br>panel | Trim main section to measure 16-1/2" x 19-1/4". Trim each block to measure 7-1/2" x 9-1/2".                                                                                                 |
| В   |                                                                                                                                                                                                                                                                                                                                                                                                                                                                                                                                                                                                                                                                                                                                                                                                                                                                                                                                                                                                                                                                                                                                                                                                                                                                                                                                                                                                                                                                                                                                                                                                                                                                                                                                                                                                                                                                                                                                                                                                                                                                                                                                | 52438-2 Ivory         | 1/3        | (2) 2-1/2" x WOF strips. Subcut (6) 2-1/2" x 9-1/2" pieces. (1) 1-3/4" x WOF strip. Subcut (10) 1-3/4" x 3-1/2" pieces.                                                                     |
| С   |                                                                                                                                                                                                                                                                                                                                                                                                                                                                                                                                                                                                                                                                                                                                                                                                                                                                                                                                                                                                                                                                                                                                                                                                                                                                                                                                                                                                                                                                                                                                                                                                                                                                                                                                                                                                                                                                                                                                                                                                                                                                                                                                | 52439-2 lvory         | 3/8        | <ul> <li>(4) 2" x WOF strips.</li> <li>Subcut (2) 2" x 41-1/4" strips and (2) 2" x 29-1/2" strips.</li> <li>(1) 1-3/4" x WOF strip.</li> <li>Subcut (10) 1-3/4" x 3-1/2" pieces.</li> </ul> |
| D   |                                                                                                                                                                                                                                                                                                                                                                                                                                                                                                                                                                                                                                                                                                                                                                                                                                                                                                                                                                                                                                                                                                                                                                                                                                                                                                                                                                                                                                                                                                                                                                                                                                                                                                                                                                                                                                                                                                                                                                                                                                                                                                                                | 52439-3<br>Chalkboard | 1          | (5) 2-1/4" x WOF strips for binding.<br>(8) 1-1/2" x WOF strips.<br>Subcut (4) 1-1/2" x 26-1/2" strips, (4) 1-1/2 x<br>19-1/4" strips and (12) 1-1/2" x 9-1/2" pieces.                      |
| E   | I SUCCESS A SUCC | 52440-2 Ivory         | 1/8        | (1) 1-3/4" x WOF strip.<br>Subcut (10) 1-3/4" x 3-1/2" pieces.                                                                                                                              |
| F   | ATIENCE # & AOT A PINCH or ASH of Affection ASH of ADELSES Per ADD SOME SUCCES OF ADD SOME SUCCES ADDITIONAL respondential and ADDIT | 52440-3<br>Chalkboard | 5/8        | (4) 3-1/2" x WOF strips. Piece strips and cut (2) 3-1/2" x 44-1/4" strips and (2) 3-1/2" x 35-1/2" strips.                                                                                  |
|     |                                                                                                                                                                                                                                                                                                                                                                                                                                                                                                                                                                                                                                                                                                                                                                                                                                                                                                                                                                                                                                                                                                                                                                                                                                                                                                                                                                                                                                                                                                                                                                                                                                                                                                                                                                                                                                                                                                                                                                                                                                                                                                                                | Backing               | 1-2/3      | 42" x 57" piece of batting                                                                                                                                                                  |

#### **MAKING THE QUILT**

**1.** Sew together (5) each **B, C** and **E** pieces into a column as shown. Sew **D** 1-1/2" x 19-1/4" strips to opposite sides of the column. Make (2) pieced side columns.

- **2.** Sew the pieced side columns to opposite sides of the **A** 16-1/2"  $\times$  19-1/4" piece to make the center section.
- **3.** Lay out (6) **D** 1-1/2"  $\times$  9-1/2" pieces, (2) **A** 7-1/2"  $\times$  9-1/2" pieces and (3) **B** 2-1/2"  $\times$  9-1/2" pieces into a row. Sew the pieces together to make a block row. Sew **D** 1-1/2"  $\times$  26-1/2" strips to the top and bottom of the block row. Make (2) pieced rows.

**4.** Sew the pieced rows to the top and bottom of the center section.

### Words to Live By

- **5.** Sew **C** 2" x 41-1/4" strips to opposite sides of the quilt center. Sew **C** 2" x 29-1/2" strips to the top and bottom.
- **6.** Sew **F** 3-1/2"  $\times$  44-1/4" strips to opposite sides of the quilt center. Sew **F** 3-1/2"  $\times$  35-1/2" strips to the top and bottom.