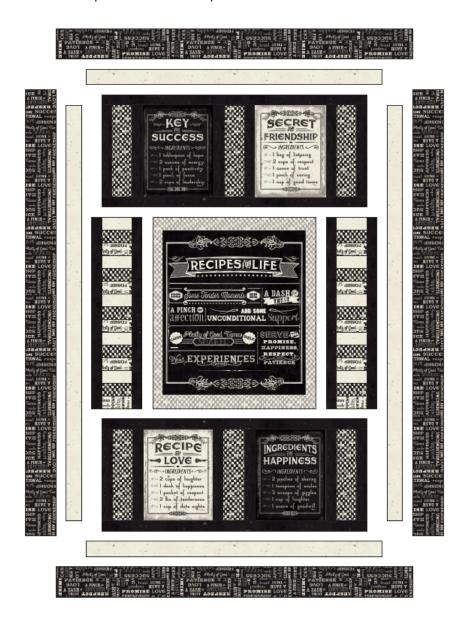

#### **MAKING THE QUILT**

**1.** Sew together (5) each **B, C** and **E** pieces into a column as shown. Sew **D** 1-1/2" x 19-1/4" strips to opposite sides of the column. Make (2) pieced side columns.

- **2.** Sew the pieced side columns to opposite sides of the **A** 16-1/2"  $\times$  19-1/4" piece to make the center section.
- **3.** Lay out (6) **D** 1-1/2"  $\times$  9-1/2" pieces, (2) **A** 7-1/2"  $\times$  9-1/2" pieces and (3) **B** 2-1/2"  $\times$  9-1/2" pieces into a row. Sew the pieces together to make a block row. Sew **D** 1-1/2"  $\times$  26-1/2" strips to the top and bottom of the block row. Make (2) pieced rows.

**4.** Sew the pieced rows to the top and bottom of the center section.

### Words to Live By

- **5.** Sew **C** 2" x 41-1/4" strips to opposite sides of the quilt center. Sew **C** 2" x 29-1/2" strips to the top and bottom.
- **6.** Sew **F** 3-1/2"  $\times$  44-1/4" strips to opposite sides of the quilt center. Sew **F** 3-1/2"  $\times$  35-1/2" strips to the top and bottom.