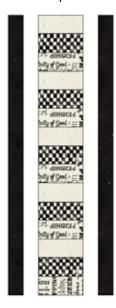

| KEY | FABRIC                                                                                                                                                                                                                                                                                                                                                                                                                                                                                                                                                                                                                                                                                                                                                                                                                                                                                                                                                                                                                                                                                                                                                                                                                                                                                                                                                                                                                                                                                                                                                                                                                                                                                                                                                                                                                                                                                                                                                                                                                                                                                                                         | SKU                   | YD         | CUTTING INSTRUCTIONS                                                                                                                                                                        |
|-----|--------------------------------------------------------------------------------------------------------------------------------------------------------------------------------------------------------------------------------------------------------------------------------------------------------------------------------------------------------------------------------------------------------------------------------------------------------------------------------------------------------------------------------------------------------------------------------------------------------------------------------------------------------------------------------------------------------------------------------------------------------------------------------------------------------------------------------------------------------------------------------------------------------------------------------------------------------------------------------------------------------------------------------------------------------------------------------------------------------------------------------------------------------------------------------------------------------------------------------------------------------------------------------------------------------------------------------------------------------------------------------------------------------------------------------------------------------------------------------------------------------------------------------------------------------------------------------------------------------------------------------------------------------------------------------------------------------------------------------------------------------------------------------------------------------------------------------------------------------------------------------------------------------------------------------------------------------------------------------------------------------------------------------------------------------------------------------------------------------------------------------|-----------------------|------------|---------------------------------------------------------------------------------------------------------------------------------------------------------------------------------------------|
| Α   | RECIPES                                                                                                                                                                                                                                                                                                                                                                                                                                                                                                                                                                                                                                                                                                                                                                                                                                                                                                                                                                                                                                                                                                                                                                                                                                                                                                                                                                                                                                                                                                                                                                                                                                                                                                                                                                                                                                                                                                                                                                                                                                                                                                                        | 52436P-1 Grey         | 1<br>panel | Trim main section to measure 16-1/2" x 19-1/4". Trim each block to measure 7-1/2" x 9-1/2".                                                                                                 |
| В   |                                                                                                                                                                                                                                                                                                                                                                                                                                                                                                                                                                                                                                                                                                                                                                                                                                                                                                                                                                                                                                                                                                                                                                                                                                                                                                                                                                                                                                                                                                                                                                                                                                                                                                                                                                                                                                                                                                                                                                                                                                                                                                                                | 52438-2 Ivory         | 1/3        | (2) 2-1/2" x WOF strips. Subcut (6) 2-1/2" x 9-1/2" pieces. (1) 1-3/4" x WOF strip. Subcut (10) 1-3/4" x 3-1/2" pieces.                                                                     |
| С   |                                                                                                                                                                                                                                                                                                                                                                                                                                                                                                                                                                                                                                                                                                                                                                                                                                                                                                                                                                                                                                                                                                                                                                                                                                                                                                                                                                                                                                                                                                                                                                                                                                                                                                                                                                                                                                                                                                                                                                                                                                                                                                                                | 52439-2 lvory         | 3/8        | <ul> <li>(4) 2" x WOF strips.</li> <li>Subcut (2) 2" x 41-1/4" strips and (2) 2" x 29-1/2" strips.</li> <li>(1) 1-3/4" x WOF strip.</li> <li>Subcut (10) 1-3/4" x 3-1/2" pieces.</li> </ul> |
| D   |                                                                                                                                                                                                                                                                                                                                                                                                                                                                                                                                                                                                                                                                                                                                                                                                                                                                                                                                                                                                                                                                                                                                                                                                                                                                                                                                                                                                                                                                                                                                                                                                                                                                                                                                                                                                                                                                                                                                                                                                                                                                                                                                | 52439-3<br>Chalkboard | 1          | (5) 2-1/4" x WOF strips for binding.<br>(8) 1-1/2" x WOF strips.<br>Subcut (4) 1-1/2" x 26-1/2" strips, (4) 1-1/2 x<br>19-1/4" strips and (12) 1-1/2" x 9-1/2" pieces.                      |
| E   | I SUCCESS A SUCC | 52440-2 Ivory         | 1/8        | (1) 1-3/4" x WOF strip.<br>Subcut (10) 1-3/4" x 3-1/2" pieces.                                                                                                                              |
| F   | ATIENCE # & AOT A PINCH or ASH of Affection ASH of ADELSES Per ADD SOME SUCCES OF ADD SOME SUCCES ADDITIONAL respondential and ADDIT | 52440-3<br>Chalkboard | 5/8        | (4) 3-1/2" x WOF strips. Piece strips and cut (2) 3-1/2" x 44-1/4" strips and (2) 3-1/2" x 35-1/2" strips.                                                                                  |
|     |                                                                                                                                                                                                                                                                                                                                                                                                                                                                                                                                                                                                                                                                                                                                                                                                                                                                                                                                                                                                                                                                                                                                                                                                                                                                                                                                                                                                                                                                                                                                                                                                                                                                                                                                                                                                                                                                                                                                                                                                                                                                                                                                | Backing               | 1-2/3      | 42" x 57" piece of batting                                                                                                                                                                  |

#### **MAKING THE QUILT**

**1.** Sew together (5) each **B, C** and **E** pieces into a column as shown. Sew **D** 1-1/2" x 19-1/4" strips to opposite sides of the column. Make (2) pieced side columns.