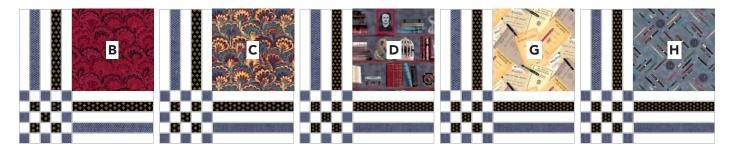

**10.** Make (4) blocks each using **B**, **C**, **D**, **G**, and **H** 8-1/2" squares.

Note: Fabrics **B**, **C**, and **H** are directional. For these blocks, assemble one in each direction, referring to quilt image.