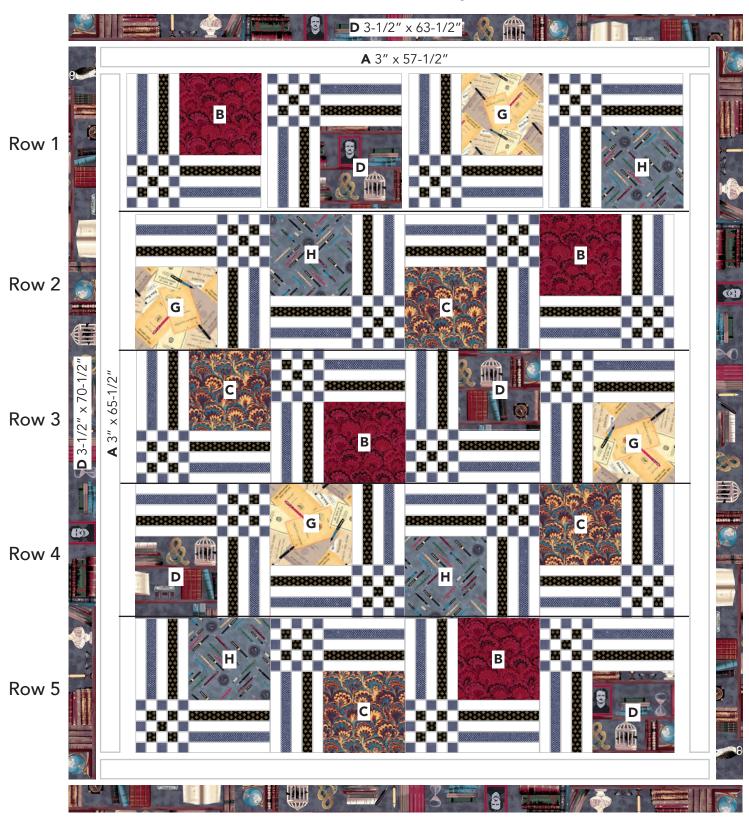

### **QUILT ASSEMBLY**

**11.** Pieced Rows: Refer to quilt image on Page 5 for block placement and orientation guide. Arrange and sew together (4) pieced blocks to make a pieced row. Make (5) pieced rows. Row 1 is shown below.

### **BORDERS**

- **12.** Inner Border: Sew (2) **A** 3" x 65-1/2" strips to the opposite long sides of **Quilt Center**, followed by (2) **A** 3" x 57-1/2" strips to the remaining opposite short sides of **Quilt Center**.
- **13.** Outer Border: Sew (2) **D** 3-1/2" x 70-1/2" strips to the opposite long sides of Quilt Center, followed by (2) **D** 3-1/2" x 63-1/2" strips to the remaining opposite short sides of Quilt Center to complete quilt top.