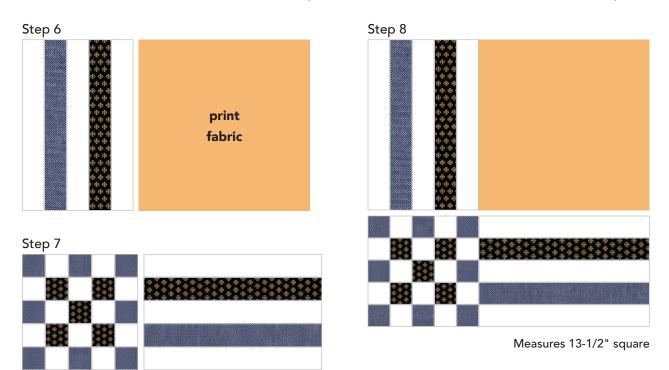

**5.** Sew together (2) Units 1 and 2, and (1) Unit 3, as shown, to make a 25-Patch Unit measuring 5-1/2" square. Make (20).

**6.** Strip Unit: Sew together (3) **A**, (1) **E** and (1) **F** 1-1/2" x WOF strips along the long sides to make a strip set. Make (10) strip sets. Subcut strip sets at 8-1/2" intervals to yield (40) Strip Units.

NOTE FABRIC ROTATION AND PLACEMENT ON THE FOLLOWING BLOCKS.

- 7. Sew together (1) Strip Unit and (1) print fabric 8-1/2" square to make a row unit.
- 8. Sew together (1) 25-Patch Unit and (1) Strip Unit to make a row unit.
- **9.** Sew together row units, as shown, to complete (1) Pieced Block measuring 13-1/2" square.