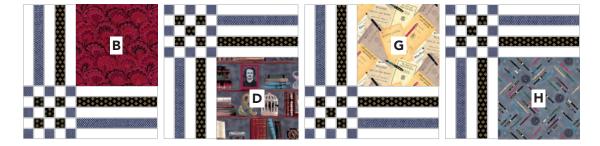

**10.** Make (4) blocks each using **B**, **C**, **D**, **G**, and **H** 8-1/2" squares.

Note: Fabrics **B**, **C**, and **H** are directional. For these blocks, assemble one in each direction, referring to quilt image.