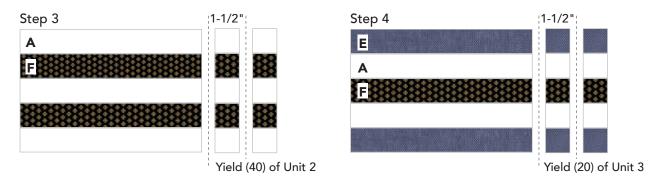

- 3. Unit 2: Repeat Steps 1-2 using (3) A and (2) F 1-1/2" x WOF strips. Yield (40) Unit 2.
- **4.** Unit 3: Sew together (2) **A**, **E** and (1) **F** 1-1/2" x WOF strips as shown to make (1) strip set. Yield (20) Unit 3.