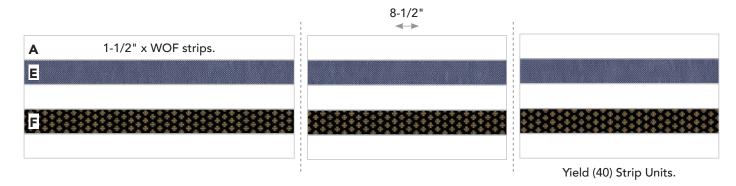

**5.** Sew together (2) Units 1 and 2, and (1) Unit 3, as shown, to make a 25-Patch Unit measuring 5-1/2" square. Make (20).

**6.** Strip Unit: Sew together (3) **A**, (1) **E** and (1) **F** 1-1/2" x WOF strips along the long sides to make a strip set. Make (10) strip sets. Subcut strip sets at 8-1/2" intervals to yield (40) Strip Units.