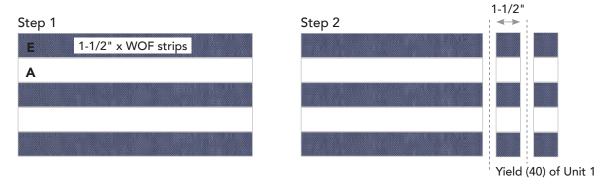

#### 25-PATCH UNIT

- 1. Unit 1: Sew together alternating (3) **E** and (2) **A** 1-1/2" x WOF strips along the long sides to make (1) strip set as shown. Make (2) strip sets.
- 2. Subcut strip sets at 1-1/2" intervals to yield (40) Unit 1.