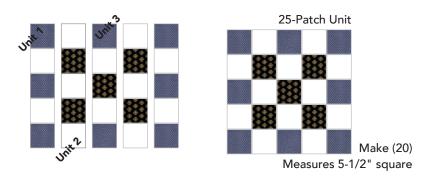

**5.** Sew together (2) Units 1 and 2, and (1) Unit 3, as shown, to make a 25-Patch Unit measuring 5-1/2" square. Make (20).

**6.** Strip Unit: Sew together (3) **A**, (1) **E** and (1) **F** 1-1/2" x WOF strips along the long sides to make a strip set. Make (10) strip sets. Subcut strip sets at 8-1/2" intervals to yield (40) Strip Units.