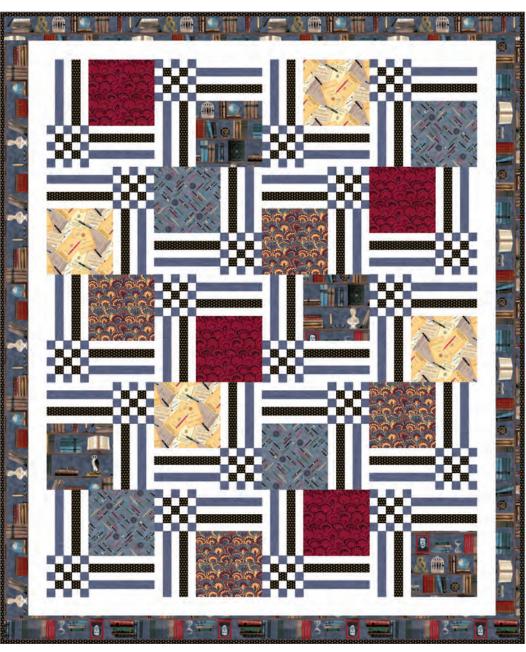

## **Evening Reading**

designed by Wendy Sheppard featuring *Well Read* fabric collection by Whistler Studios

SIZE: 63" × 76"

THIS IS A DIGITAL REPRESENTATION OF THE QUILT TOP, FABRIC MAY VARY.

PLEASE NOTE: BEFORE MAKING YOUR PROJECT, CHECK FOR ANY PATTERN UPDATES AT WINDHAMFABRICS.COM'S FREE PROJECTS SECTION.

**10.** Make (4) blocks each using **B**, **C**, **D**, **G**, and **H** 8-1/2" squares.

Note: Fabrics **B**, **C**, and **H** are directional. For these blocks, assemble one in each direction, referring to quilt image.

### **QUILT ASSEMBLY**

**11.** Pieced Rows: Refer to quilt image on Page 5 for block placement and orientation guide. Arrange and sew together (4) pieced blocks to make a pieced row. Make (5) pieced rows. Row 1 is shown below.