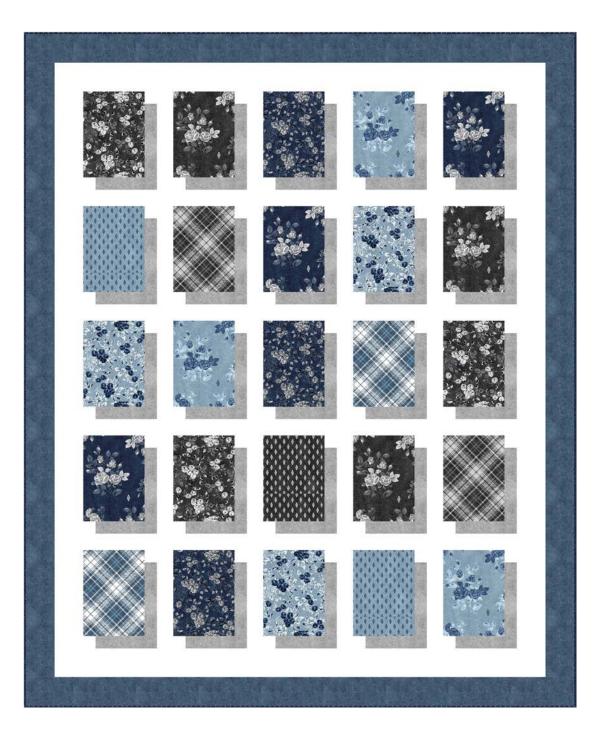

# Showcase

Designed by Wendy Sheppard Featuring *Gina* by *Whistler Studios* 

SIZE: 67" x 82"

THIS IS A DIGITAL REPRESENTATION OF THE QUILT TOP, FABRIC MAY VARY.

PLEASE NOTE: BEFORE MAKING YOUR PROJECT, CHECK FOR ANY PATTERN UPDATES AT WINDHAMFABRICS.COM'S FREE PROJECTS SECTION.

### **Constructing Pieced Blocks**

**1.** Sew together (1) 2"  $\bf A$  square and (1) 2"  $\bf x$  9-1/2"  $\bf N$  rectangle, and add to the right side of (1) 8"  $\bf x$  11" **<pri>print>** rectangle.

**2.** Sew together (1) 2"  $\bf A$  square and (1) 2"  $\bf x$  9-1/2"  $\bf N$  rectangle, and add to the bottom of the sewn unit made in step 1 to complete (1) block.

- **3.** Make a total number of blocks in the following fabrics:
- (3) Blocks: **B, C, D, E, F, G**
- (2) Blocks: I, J, K
- (1) Block: **H**

### **Quilt Center Assembly**

**4.** Pieced rows. Arrange and sew together (5) pieced blocks and (4)  $2-1/2" \times 12-1/2" \times 12-1/2"$  A sashing rectangles to make a pieced row.

**5.** Sew together pieced rows and (4)  $2-1/2" \times 53-1/2"$  **A** sashing strips to complete quilt center.

### **Quilt Top Assembly**

- **6.** Inner border. Sew (2) 4"  $\times$  68-1/2" **A** strips to the left and right sides of quilt center, followed by (2) 4"  $\times$  60-1/2" **A** strips to the top and bottom of quilt center.
- 7. Outer border. Sew (2) 4" x 75-1/2" **M** strips to the left and right sides of quilt center, followed by (2) 4" x 67-1/2" **M** strips to the top and bottom of quilt center to complete quilt top.