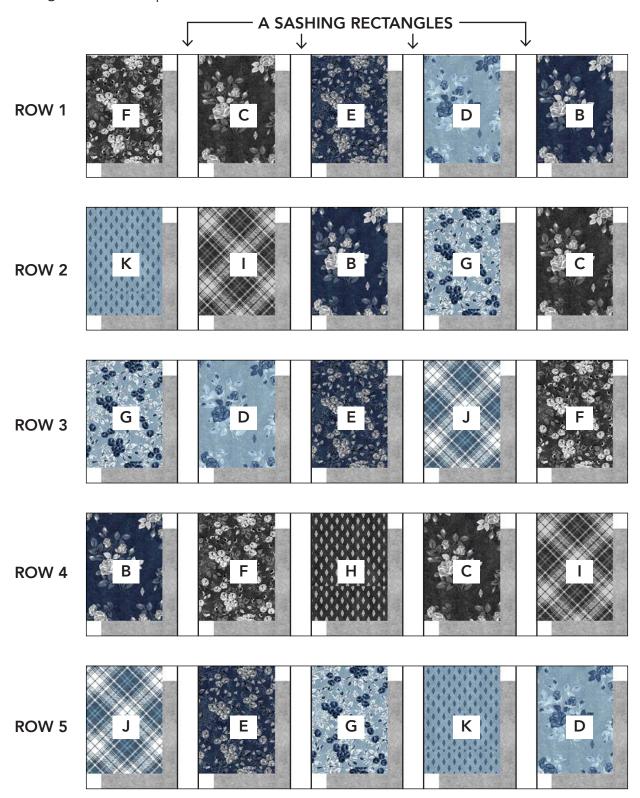

**2.** Sew together (1) 2"  $\bf A$  square and (1) 2"  $\bf x$  9-1/2"  $\bf N$  rectangle, and add to the bottom of the sewn unit made in step 1 to complete (1) block.

- **3.** Make a total number of blocks in the following fabrics:
- (3) Blocks: **B, C, D, E, F, G**
- (2) Blocks: I, J, K
- (1) Block: **H**

### **Quilt Center Assembly**

**4.** Pieced rows. Arrange and sew together (5) pieced blocks and (4)  $2-1/2" \times 12-1/2" \times 12-1/2"$  A sashing rectangles to make a pieced row.

**5.** Sew together pieced rows and (4)  $2-1/2" \times 53-1/2"$  **A** sashing strips to complete quilt center.