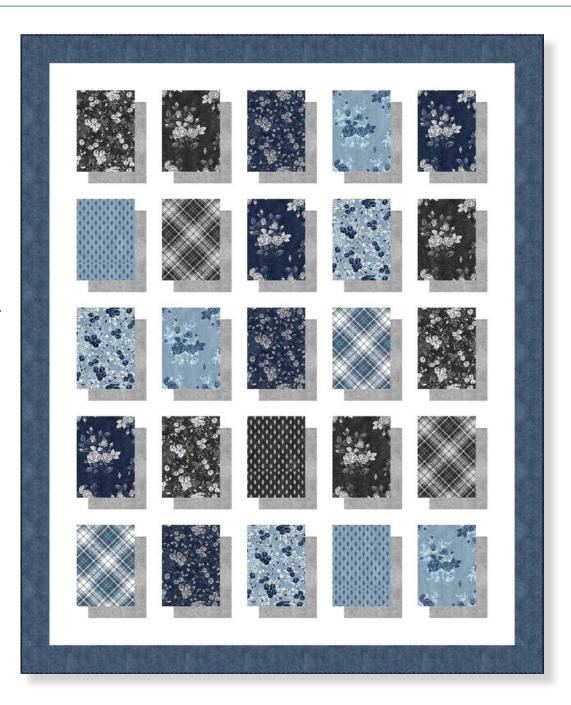

# Showcase

Designed by Wendy Sheppard Featuring *Gina* by *Whistler Studios* 

SIZE: 67" x 82"

THIS IS A DIGITAL REPRESENTATION OF THE QUILT TOP, FABRIC MAY VARY.

PLEASE NOTE: BEFORE MAKING YOUR PROJECT, CHECK FOR ANY PATTERN UPDATES AT WINDHAMFABRICS.COM'S FREE PROJECTS SECTION.

### **Quilt Center Assembly**

**4.** Pieced rows. Arrange and sew together (5) pieced blocks and (4)  $2-1/2" \times 12-1/2" \times 12-1/2"$  A sashing rectangles to make a pieced row.

**5.** Sew together pieced rows and (4)  $2-1/2" \times 53-1/2"$  **A** sashing strips to complete quilt center.

### **Quilt Top Assembly**

- **6.** Inner border. Sew (2) 4"  $\times$  68-1/2" **A** strips to the left and right sides of quilt center, followed by (2) 4"  $\times$  60-1/2" **A** strips to the top and bottom of quilt center.
- 7. Outer border. Sew (2) 4" x 75-1/2" **M** strips to the left and right sides of quilt center, followed by (2) 4" x 67-1/2" **M** strips to the top and bottom of quilt center to complete quilt top.