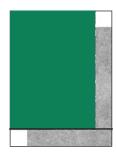

### **Constructing Pieced Blocks**

**1.** Sew together (1) 2"  $\bf A$  square and (1) 2"  $\bf x$  9-1/2"  $\bf N$  rectangle, and add to the right side of (1) 8"  $\bf x$  11" **<pri>print>** rectangle.

**2.** Sew together (1) 2"  $\bf A$  square and (1) 2"  $\bf x$  9-1/2"  $\bf N$  rectangle, and add to the bottom of the sewn unit made in step 1 to complete (1) block.

- **3.** Make a total number of blocks in the following fabrics:
- (3) Blocks: **B, C, D, E, F, G**
- (2) Blocks: I, J, K
- (1) Block: **H**