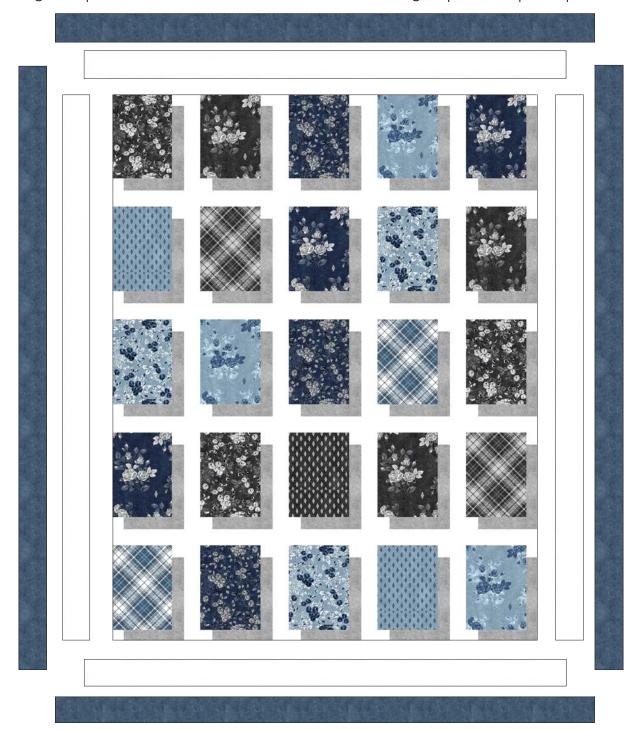

### **Quilt Center Assembly**

**4.** Pieced rows. Arrange and sew together (5) pieced blocks and (4)  $2-1/2" \times 12-1/2" \times 12-1/2"$  A sashing rectangles to make a pieced row.

**5.** Sew together pieced rows and (4)  $2-1/2" \times 53-1/2"$  **A** sashing strips to complete quilt center.

### **Quilt Top Assembly**

- **6.** Inner border. Sew (2) 4"  $\times$  68-1/2" **A** strips to the left and right sides of quilt center, followed by (2) 4"  $\times$  60-1/2" **A** strips to the top and bottom of quilt center.
- 7. Outer border. Sew (2) 4" x 75-1/2" **M** strips to the left and right sides of quilt center, followed by (2) 4" x 67-1/2" **M** strips to the top and bottom of quilt center to complete quilt top.